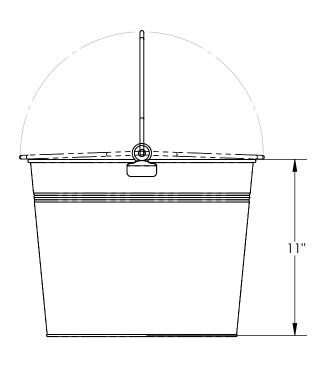

## STANDARD FEATURES

MODEL NUMBER IS: BKT-GAL-500 OVERALL SMALL DIAMETER IS: 11 3/4" OVERALL LARGE DIAMETER IS: 14 1/4"

**OVERALL HEIGHT IS: 11"** 

MAX VOLUME IS: 6 GALLONS OR 22.7 LITERS