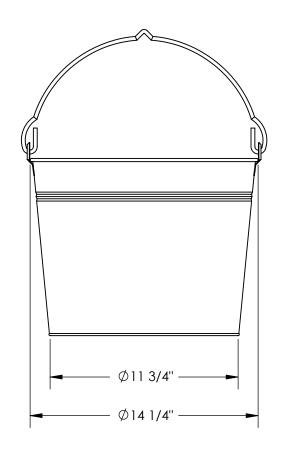

## STANDARD FEATURES

MODEL NUMBER IS: BKT-GAL-500 OVERALL SMALL DIAMETER IS: 11 3/4" OVERALL LARGE DIAMETER IS: 14 1/4"

**OVERALL HEIGHT IS: 11"** 

MAX VOLUME IS: 6 GALLONS OR 22.7 LITERS