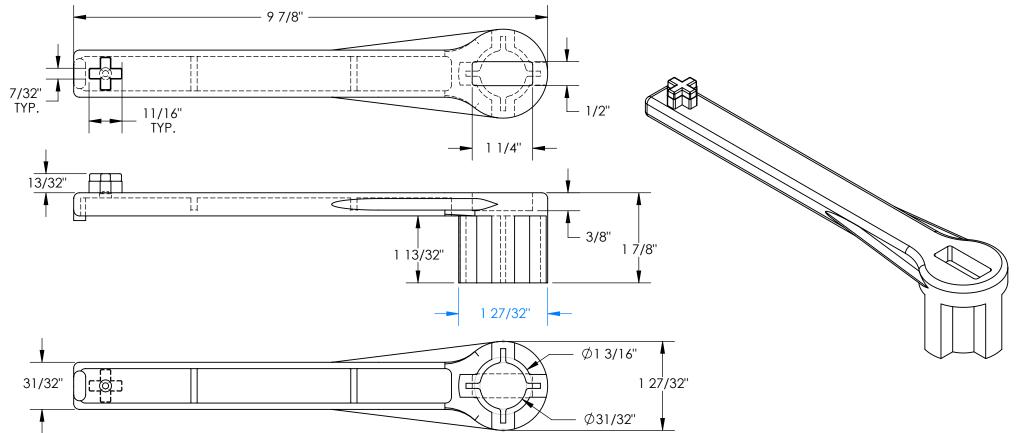

## DRUM BUNG NUT WRENCH - BNW-P

APPROX WEIGHT: 1 lb.

DOES NOT INCLUDE WEIGHT OF POWER OR PACKAGING!!!

\*\*\* ANY ADDITIONS, DELETIONS, OR OMISSIONS MUST BE CORRECTED ON THIS DRAWING AS THIS DRAWING WILL BE CONSIDERED ALL INCLUSIVE \*\*\*
ALL GRAPHICS PROVIDED ARE FOR REFERENCE ONLY. IF CERTAIN DIMENSIONS ARE CRITICAL PLEASE VERIFY THOSE DIMENSIONS WITH YOUR SALESPERSON

## STANDARD FEATURES

MODEL NUMBER IS BNW-P OVERALL WIDTH IS: 1 27/32" OVERALL LENGTH IS: 9 7/8" OVERALL HEIGHT IS: 1 7/8"

MADE OF NON-SPARKING SOLID NYLON

## SPECIAL FEATURES

NONE

| -                   | <b>T</b>                                                                                                                                                                                                                                                                                                                   |  |  |  |
|---------------------|----------------------------------------------------------------------------------------------------------------------------------------------------------------------------------------------------------------------------------------------------------------------------------------------------------------------------|--|--|--|
|                     |                                                                                                                                                                                                                                                                                                                            |  |  |  |
| A P P R O V         | I, THE UNDERSIGNED, AGREE THAT THE PRODUCT AS REPRESENTED SATISFIES DESIGN AND DIMENSION REQUIREMENTS. I ALSO ACKNOWLEDGE MY DUTY TO CONFIRM PRODUCT AND INSTALLATION COMPLIANCE WITH ALL APPLICABLE FEDERAL, STATE AND LOCAL REGULATIONS AND STANDARDS.  ALL SPECIAL UNITS ARE NON-RETURNABLE  [ ] As drawn [ ] As marked |  |  |  |
| A                   | Signed:Date:                                                                                                                                                                                                                                                                                                               |  |  |  |
| L                   | LEAD TIME WILL START UPON RECEIPT<br>OF SIGNED APPROVAL DRAWING                                                                                                                                                                                                                                                            |  |  |  |
| USTRIBLITOD'S NAME: |                                                                                                                                                                                                                                                                                                                            |  |  |  |