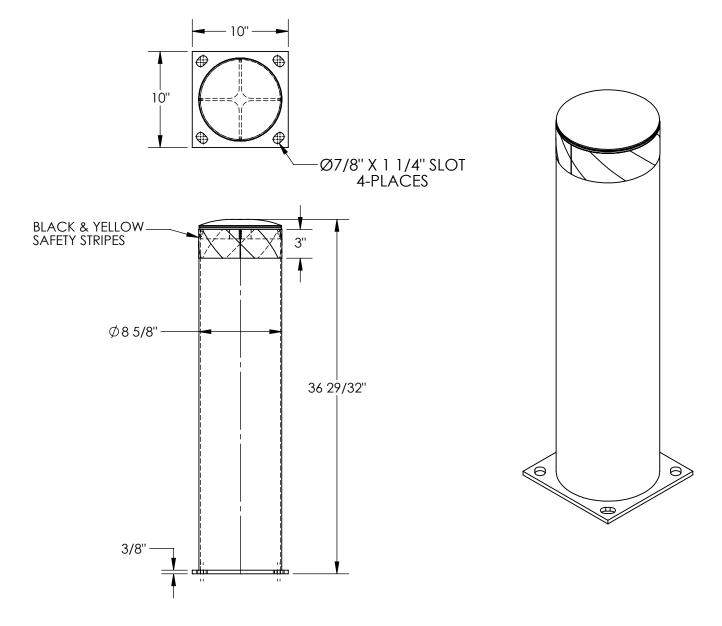

STEEL PIPE SAFETY BOLLARD - BOL-36-8.5 APPROX WEIGHT: 51.97 lbs. DOES NOT INCLUDE WEIGHT OF POWER OR PACKAGING!!!

\*\*\*ANY ADDITIONS, DELETIONS, OR OMISSIONS MUST BE CORRECTED ON THIS DRAWING AS THIS DRAWING WILL BE CONSIDERED ALL INCLUSIVE\*\*\*

ALL GRAPHICS PROVIDED ARE FOR REFERENCE ONLY. IF CERTAIN DIMENSIONS ARE CRITICAL PLEASE VERIFY THOSE DIMENSIONS WITH YOUR SALESPERSON

**DIMENSION TOLERANCE ± 1/4"** 

| STANDARD FEATURES<br>MODEL NUMBER IS BOL-36-8.5<br>OVERALL WIDTH IS 10"<br>OVERALL LENGTH IS 10"<br>OVERALL HEIGHT IS 36 29/32"<br>PIPE DIA: 8 5/8"<br>LAG DOWN MOUNTING PLATE: 3/8" x 10" x 10"<br>WITH MOUNTING SLOTS: 7/8" x 1 1/4" | A P P R O V A | I, THE UNDERSIGNED, AGREE THAT THE PRODUCT AS<br>REPRESENTED SATISFIES DESIGN AND DIMENSION<br>REQUIREMENTS. I ALSO ACKNOWLEDGE MY DUTY TO<br>CONFIRM PRODUCT AND INSTALLATION<br>COMPLIANCE WITH ALL APPLICABLE FEDERAL, STATE<br>AND LOCAL REGULATIONS AND STANDARDS.<br>UNITS REQUIRING APPROVAL DRAWINGS OR<br>MODIFIED ARE NON-RETURNABLE<br>[] As drawn [] As marked |           |               |                  |
|----------------------------------------------------------------------------------------------------------------------------------------------------------------------------------------------------------------------------------------|---------------|----------------------------------------------------------------------------------------------------------------------------------------------------------------------------------------------------------------------------------------------------------------------------------------------------------------------------------------------------------------------------|-----------|---------------|------------------|
| FOR 3/4" DIA. ANCHOR BOLTS (SOLD SEPERATELY)                                                                                                                                                                                           | L             | 0. 1                                                                                                                                                                                                                                                                                                                                                                       |           |               | Date:            |
| TOUGH BAKED IN POWDER COATED YELLOW FINISH<br>BLACK REMOVABLE PLASTIC CAP                                                                                                                                                              |               | Printed Name:                                                                                                                                                                                                                                                                                                                                                              |           |               |                  |
| BLACK & YELLOW SAFETY STRIPES                                                                                                                                                                                                          |               | LEAD TIME WILL START UP                                                                                                                                                                                                                                                                                                                                                    | PON RECE  | IPT OF SIGNED | APPROVAL DRAWING |
| ALL STEEL CONSTRUCTION<br>(ASTM A-36 MIN.) WITH                                                                                                                                                                                        | DISTRI        | BUTOR'S NAME:                                                                                                                                                                                                                                                                                                                                                              |           |               | P.O.# X          |
| WELDING TO MEET AWS<br>WARNING: CHECK APPLICABLE STATE<br>& LOCAL LAWS FOR YOUR AREA                                                                                                                                                   |               | ESTIL MANUFAC                                                                                                                                                                                                                                                                                                                                                              |           |               | W.O.# X          |
|                                                                                                                                                                                                                                        | DRAV          | <sup>in by:</sup> SR                                                                                                                                                                                                                                                                                                                                                       | DATE: 02, |               | sales: X         |
| SPECIAL FEATURES                                                                                                                                                                                                                       | REFER         | ENCE: X                                                                                                                                                                                                                                                                                                                                                                    |           | SCALE: 1:10   | FILE NAME:       |
| NONE                                                                                                                                                                                                                                   |               | ED LEAD TIME: X                                                                                                                                                                                                                                                                                                                                                            | QUOTE #   | I             | 23-007-265       |