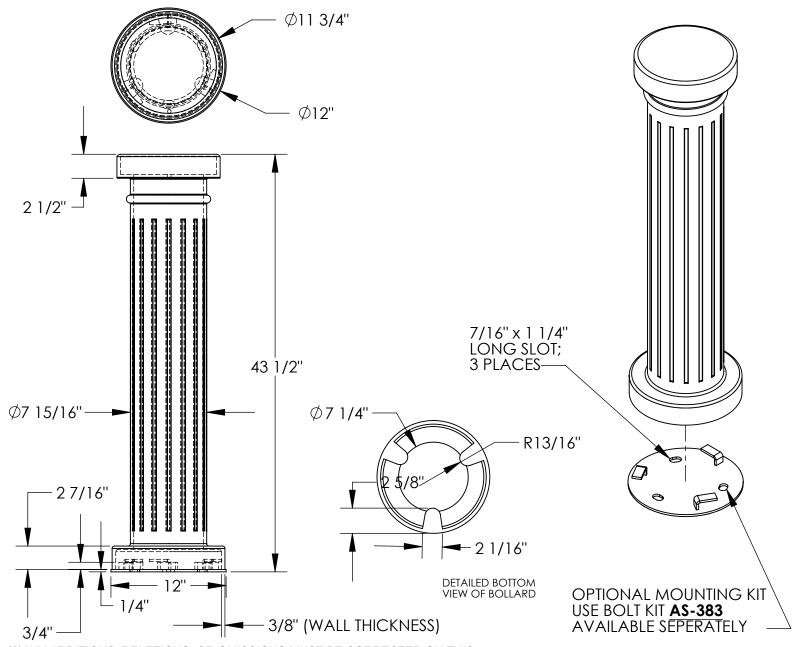

## **ALUMINUM BOLLARD WITH BASE: BOL-ALUM**

APPROXIMATE WEIGHT IS: 51.47 lbs.

\*\*\*ANY ADDITIONS, DELETIONS, OR OMISSIONS MUST BE CORRECTED ON THIS DRAWING AS THIS DRAWING WILL BE CONSIDERED ALL INCLUSIVE\*\*\*

## STANDARD FEATURES

MODEL NUMBER IS: BOL-ALUM APPROXIMATE WEIGHT IS: 51.32 LBS.

BASE PIECE DIAMETER IS: 12" BOLLARD BASE IS DIAMETER IS: 11 3/4"

COLUMN DIAMETER IS: 7 15/16" OVERALL HEIGHT IS: 43 1/2"

**BOLLARD HEIGHT IS: 43 1/4"** 

**BOLLARD IS REMOVABLE FROM BASE BOLLARD BASE HAS 3 SLOTS TO ANCHOR IT** 

TO THE GROUND