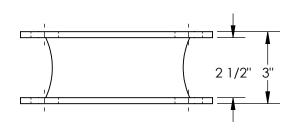

## **ENERGY-ABSORBING PLATES - BOL-EAP-R-3-8X8**

APPROX WEIGHT: 11.24 lbs. DOES NOT INCLUDE WEIGHT OF POWER OR PACKAGING!!!

\*\*\*ANY ADDITIONS, DELETIONS, OR OMISSIONS MUST BE CORRECTED ON THIS DRAWING AS THIS DRAWING WILL BE CONSIDERED ALL INCLUSIVE\*\*\*