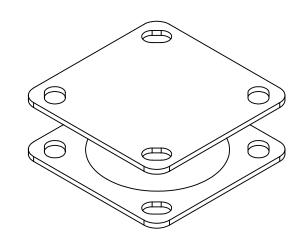

## **ENERGY-ABSORBING PLATES - BOL-EAP-R-3-8X8**

APPROX WEIGHT: 11.24 lbs. DOES NOT INCLUDE WEIGHT OF POWER OR PACKAGING!!!

\*\*\*ANY ADDITIONS, DELETIONS, OR OMISSIONS MUST BE CORRECTED ON THIS DRAWING AS THIS DRAWING WILL BE CONSIDERED ALL INCLUSIVE\*\*\*