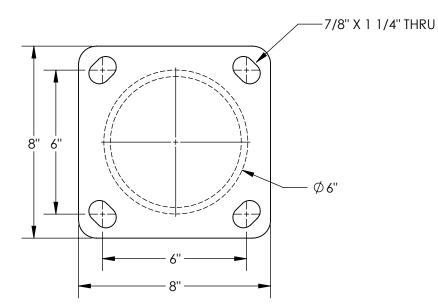

## **ENERGY-ABSORBING PLATES - BOL-EAP-R-3-8X8**

APPROX WEIGHT: 11.24 lbs. DOES NOT INCLUDE WEIGHT OF POWER OR PACKAGING!!!

\*\*\*ANY ADDITIONS, DELETIONS, OR OMISSIONS MUST BE CORRECTED ON THIS DRAWING AS THIS DRAWING WILL BE CONSIDERED ALL INCLUSIVE\*\*\*