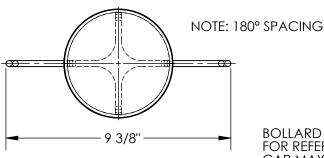

# BOLLARD J-HOOK CHAIN ATTACHMENT OPTION - BOL-JHOOK APPROX WEIGHT: 11.23 lbs. DOES NOT INCLUDE WEIGHT OF POWER OR PACKAGING!!!

\*\*\*ANY ADDITIONS, DELETIONS, OR OMISSIONS MUST BE CORRECTED ON THIS DRAWING AS THIS DRAWING WILL BE CONSIDERED ALL INCLUSIVE\*\*\*

BOLLARD & TOP CAP SHOWN FOR REFERENCE ONLY. ACTUAL CAP MAY VARY.

**POWER** 

[ ] As marked

ALL GRAPHICS PROVIDED ARE FOR REFERENCE ONLY. IF CERTAIN DIMENSIONS ARE CRITICAL PLEASE VERIFY THOSE DIMENSIONS WITH YOUR SALESPERSON