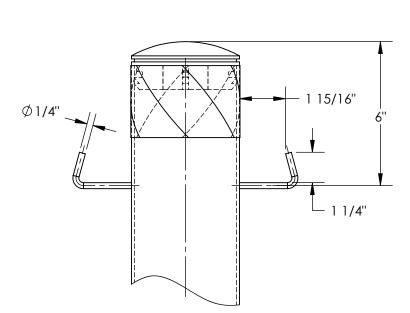

### STANDARD FEATURES

MODEL NUMBER IS BOL-JHOOK USABLE WIDTH: 1 15/16" USABLE HEIGHT: 1 1/4"

BOLLARD & TOP CAP SHOWN FOR REFERENCE ONLY. ACTUAL CAP MAY VARY.

**POWER** 

[ ] As marked

ALL GRAPHICS PROVIDED ARE FOR REFERENCE ONLY. IF CERTAIN DIMENSIONS ARE CRITICAL PLEASE VERIFY THOSE DIMENSIONS WITH YOUR SALESPERSON