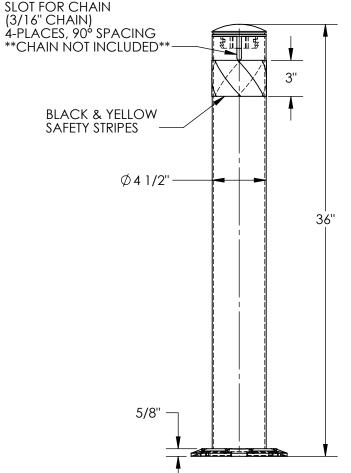

## STEEL BOLLARD W/CHAIN SLOTS - BOL-JK-36-4.5 APPROX WEIGHT: 21.48 lbs DOES NOT INCLUDE WEIGHT OF POWER OR PACKAGING!!!

\*\*\*ANY ADDITIONS, DELETIONS, OR OMISSIONS MUST BE CORRECTED ON THIS DRAWING AS THIS DRAWING WILL BE CONSIDERED ALL INCLUSIVE\*\*\*

## STANDARD FEATURES

MODEL NUMBER IS BOL-JK-36-4.5 **GUARD DIAMETER IS 4 1/2"** OVERALL HEIGHT IS 36" BASE PLATE IS 5/8" X 8" X 8" BLACK REMOVABLE TOP CAP **BLACK & YELLOW SAFETY STRIPES** TOUGH BAKED IN POWDER COATED YELLOW FINISH ALL STEEL CONSTRUCTION (ASTM A-36 MIN.) WITH WELDING TO MEET AWS WARNING: CHECK APPLICABLE STATE & LOCAL LAWS FOR YOUR AREA