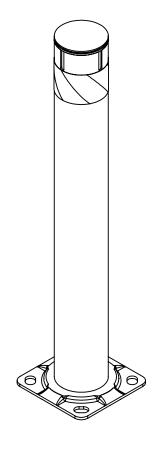

## STANDARD FEATURES

MODEL NUMBER IS BOL-JK-36-4.5 **GUARD DIAMETER IS 4 1/2"** OVERALL HEIGHT IS 36" BASE PLATE IS 5/8" X 8" X 8" BLACK REMOVABLE TOP CAP **BLACK & YELLOW SAFETY STRIPES** TOUGH BAKED IN POWDER COATED YELLOW FINISH ALL STEEL CONSTRUCTION (ASTM A-36 MIN.) WITH WELDING TO MEET AWS WARNING: CHECK APPLICABLE STATE & LOCAL LAWS FOR YOUR AREA