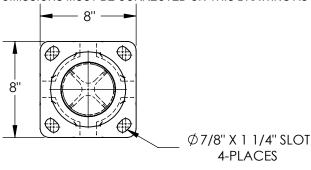

## STANDARD FEATURES

MODEL NUMBER IS BOL-JK-36-4.5 **GUARD DIAMETER IS 4 1/2"** OVERALL HEIGHT IS 36" BASE PLATE IS 5/8" X 8" X 8" BLACK REMOVABLE TOP CAP **BLACK & YELLOW SAFETY STRIPES** TOUGH BAKED IN POWDER COATED YELLOW FINISH ALL STEEL CONSTRUCTION (ASTM A-36 MIN.) WITH WELDING TO MEET AWS WARNING: CHECK APPLICABLE STATE & LOCAL LAWS FOR YOUR AREA