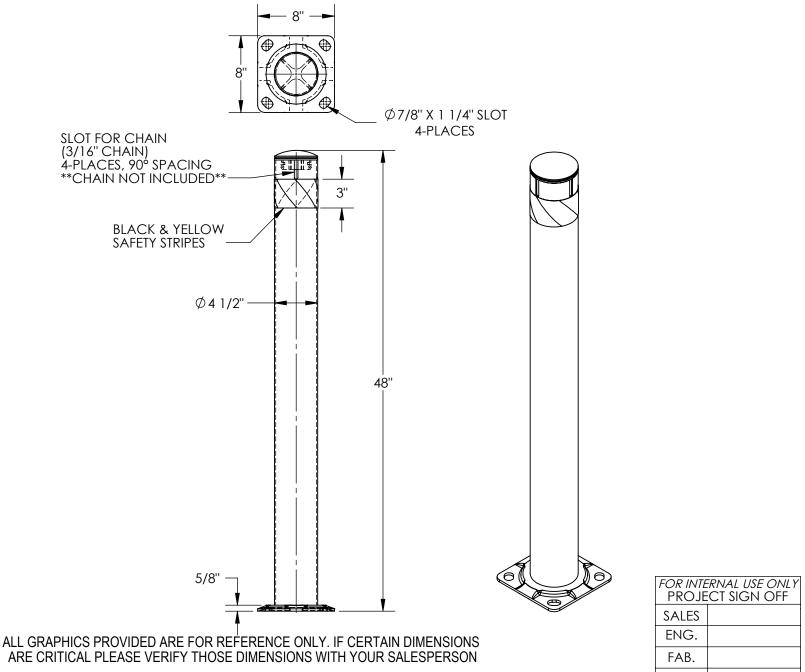

## STEEL BOLLARD W/CHAIN SLOTS - BOL-JK-48-4.5 APPROX WEIGHT: 27.10 lbs. Does not include weight of power or packaging!!!

\*\*\*ANY ADDITIONS, DELETIONS, OR OMISSIONS MUST BE CORRECTED ON THIS DRAWING AS THIS DRAWING WILL BE CONSIDERED ALL INCLUSIVE\*\*\*

## STANDARD FEATURES

MODEL NUMBER IS BOL-JK-48-4.5
GUARD DIAMETER IS 4 1/2"
OVERALL HEIGHT IS 48"
BASE PLATE IS 5/8" X 8" X 8"
BLACK REMOVABLE TOP CAP
BLACK & YELLOW SAFETY STRIPES
TOUGH BAKED IN POWDER
COATED YELLOW FINISH
ALL STEEL CONSTRUCTION
(ASTM A-36 MIN.) WITH
WELDING TO MEET AWS
WARNING: CHECK APPLICABLE STATE
& LOCAL LAWS FOR YOUR AREA