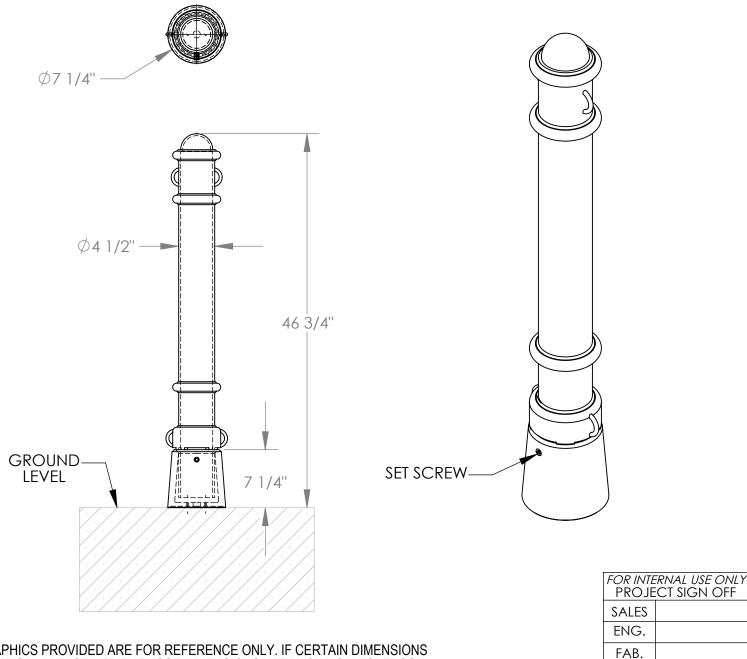

ALL GRAPHICS PROVIDED ARE FOR REFERENCE ONLY. IF CERTAIN DIMENSIONS ARE CRITICAL PLEASE VERIFY THOSE DIMENSIONS WITH YOUR SALESPERSON

## STANDARD FEATURES

MODEL NUMBER IS BOL-OR-40-BK-SM BOLLARD DIAMETER IS 4 1/2" **OVERALL HEIGHT IS 46 3/4"** SOCKET HEIGHT IS 7 1/4" **TOUGH BAKED IN POWDER** COATED BLACK FINISH