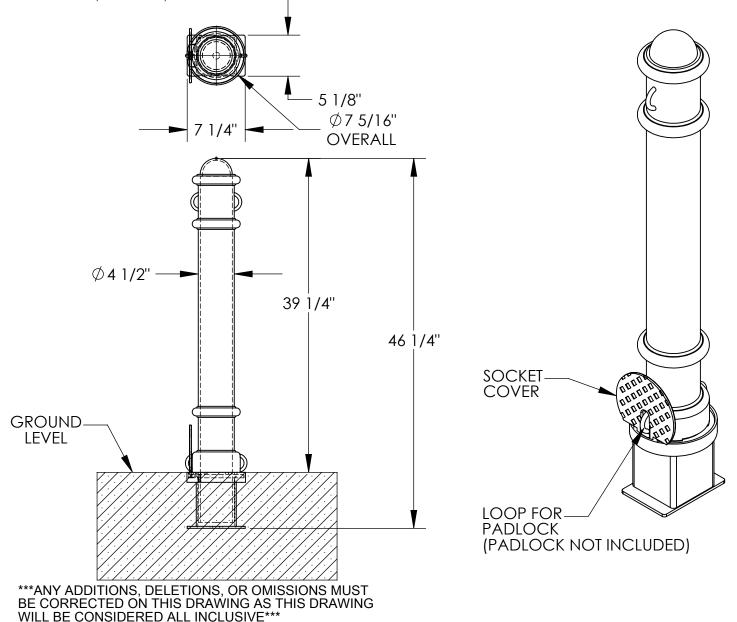

## STANDARD FEATURES

MODEL NUMBER IS BOL-OR-40-BK BOLLARD DIAMETER IS 4 1/2" USABLE BOLLARD HEIGHT IS 39 1/4" OVERALL HEIGHT IS 46 1/4" BOLLARD COLOR = BLACK SOCKET COLOR = GALVANIZED