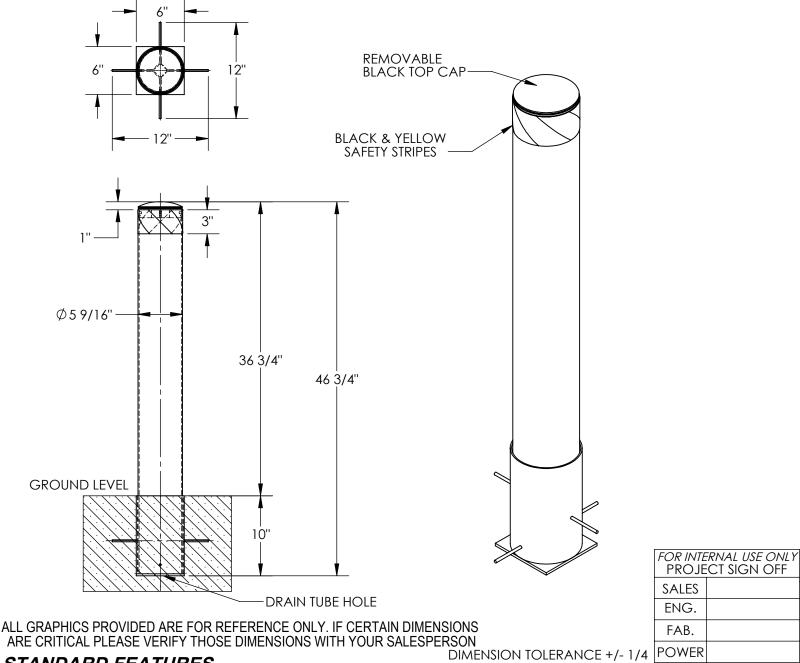

## STANDARD FEATURES

MODEL NUMBER IS BOL-R-36-5.5 BOLLARD DIAMETER: Ø5 9/16" OVERALL HEIGHT IS 46 3/4" USABLE HEIGHT IS 36 3/4" OVERALL WIDTH: 12" SLEEVE BASE: 6"W x 6"L SLEEVE HEIGHT: 10"

TOUGH BAKED IN POWDER COATED

YELLOW FINISH

**BLACK & YELLOW SAFETY STRIPES** 

ALL STEEL CONSTRUCTION

(ASTM A-36 MIN.) WITH

WELDING TO MEET AWS

WARNING: CHECK APPLICABLE STATE & LOCAL LAWS FOR YOUR AREA

SPECIAL FEATURES

NONE