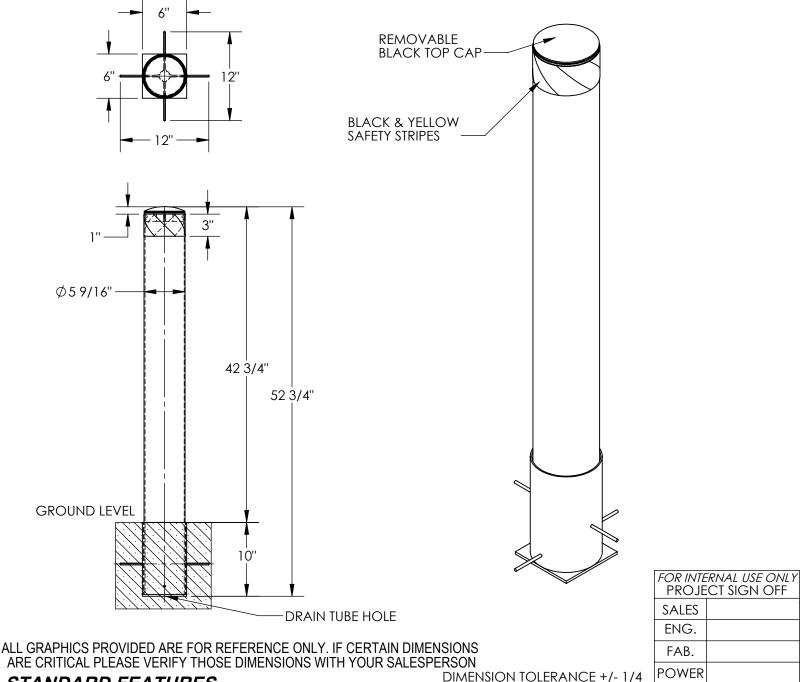

## STANDARD FEATURES

MODEL NUMBER IS BOL-R-42-5.5 BOLLARD DIAMETER: Ø5 9/16" **OVERALL HEIGHT IS 52 3/4" USABLE HEIGHT IS 42 3/4" OVERALL WIDTH: 12"** SLEEVE BASE: 6"W x 6"L SLEEVE HEIGHT: 10" TOUGH BAKED IN POWDER COATED YELLOW FINISH **BLACK & YELLOW SAFETY STRIPES** ALL STEEL CONSTRUCTION (ASTM A-36 MIN.) WITH WELDING TO MEET AWS WARNING: CHECK APPLICABLE STATE & LOCAL LAWS FOR YOUR AREA