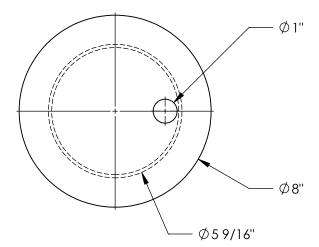

**BOLLARD SLEEVE COVER: BOL-R-SLV-CV** APPROX WEIGHT: 7.37 lbs. \*\*\*ANY ADDITIONS, DELETIONS, OR OMISSIONS MUST BE CORRECTED ON THIS DRAWING AS THIS DRAWING WILL BE CONSIDERED ALL INCLUSIVE\*\*\*

| 9 13/16'<br>9 3/4'' |
|---------------------|

ALL GRAPHICS PROVIDED ARE FOR REFERENCE ONLY. IF CERTAIN DIMENSIONS ARE CRITICAL PLEASE VERIFY THOSE DIMENSIONS WITH YOUR SALESPERSON

| ARE CRITICAL PLEASE VERIFY THOSE DIMENSIONS WITH YOU                                                                                | THOSE DIMENSIONS WITH YOUR SALESPERSON DIMENSION TOLERANCE ± 1/4" |                                                                                                                                                                                                                              |                 |              |                        |
|-------------------------------------------------------------------------------------------------------------------------------------|-------------------------------------------------------------------|------------------------------------------------------------------------------------------------------------------------------------------------------------------------------------------------------------------------------|-----------------|--------------|------------------------|
| STANDARD FEATURES                                                                                                                   | A                                                                 | REPRESENTED<br>REQUIREMENTS                                                                                                                                                                                                  |                 | SIGN AND D   | IMENSION<br>MY DUTY TO |
| MODEL NUMBER: BOL-R-SLV-CV<br>OVERALL HEIGHT: 9 13/16"<br>INSERT HEIGHT: 9 3/4"<br>COVER DIAMETER: Ø8"<br>INSERT DIAMETER: Ø5 9/16" | P<br>R<br>O<br>V<br>A                                             | CONFIRM PRODUCT AND INSTALLATION<br>COMPLIANCE WITH ALL APPLICABLE FEDERAL, STATE<br>AND LOCAL REGULATIONS AND STANDARDS.<br>UNITS REQUIRING APPROVAL DRAWINGS OR<br>MODIFIED ARE NON-RETURNABLE<br>[] As drawn [] As marked |                 |              |                        |
| FOR USE WITH THE IN-GROUND MOUNTED<br>BASE SLEEVE ON BOL-R SERIES BOLLARDS                                                          | L                                                                 |                                                                                                                                                                                                                              |                 |              | Date:                  |
| TOUGH BAKED IN POWDER COATED<br>YELLOW FINISH                                                                                       |                                                                   |                                                                                                                                                                                                                              | ART UPON RECEII | PT OF SIGNED | APPROVAL DRAWING       |
|                                                                                                                                     | DISTR                                                             | RIBUTOR'S NAME:                                                                                                                                                                                                              |                 |              | P.O.# X                |
| SPECIAL FEATURES                                                                                                                    | VESTIL MANUFACTURING                                              |                                                                                                                                                                                                                              |                 |              | W.O.# X                |
| NONE                                                                                                                                | DRAWN BY: SR DATE: 04/16/2010                                     |                                                                                                                                                                                                                              |                 | 16/2010      | SALES: X               |
|                                                                                                                                     | REFE                                                              | EFERENCE: X SCALE: 1:4                                                                                                                                                                                                       |                 | SCALE: 1:4   | FILE NAME:             |
|                                                                                                                                     |                                                                   | DTED LEAD TIME: X                                                                                                                                                                                                            | QUOTE #         |              | 23-007-397             |
|                                                                                                                                     |                                                                   |                                                                                                                                                                                                                              |                 |              |                        |