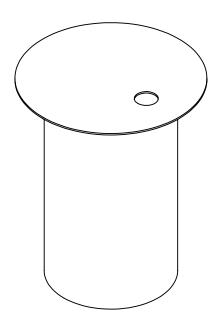

**BOLLARD SLEEVE COVER: BOL-R-SLV-CV** APPROX WEIGHT: 7.37 lbs. \*\*\*ANY ADDITIONS, DELETIONS, OR OMISSIONS MUST BE CORRECTED ON THIS DRAWING AS THIS DRAWING WILL BE CONSIDERED ALL INCLUSIVE\*\*\*

| 9 13/16'<br>9 3/4'' |
|---------------------|

ALL GRAPHICS PROVIDED ARE FOR REFERENCE ONLY. IF CERTAIN DIMENSIONS ARE CRITICAL PLEASE VERIFY THOSE DIMENSIONS WITH YOUR SALESPERSON

| ARE CRITICAL PLEASE VERIFY THOSE DIMENSIONS WITH YOU                                                                                | THOSE DIMENSIONS WITH YOUR SALESPERSON DIMENSION TOLERANCE ± 1/4" |                                                                                                                                                                                                                              |                 |              |                        |
|-------------------------------------------------------------------------------------------------------------------------------------|-------------------------------------------------------------------|------------------------------------------------------------------------------------------------------------------------------------------------------------------------------------------------------------------------------|-----------------|--------------|------------------------|
| STANDARD FEATURES                                                                                                                   | A                                                                 | REPRESENTED<br>REQUIREMENTS                                                                                                                                                                                                  |                 | SIGN AND D   | IMENSION<br>MY DUTY TO |
| MODEL NUMBER: BOL-R-SLV-CV<br>OVERALL HEIGHT: 9 13/16"<br>INSERT HEIGHT: 9 3/4"<br>COVER DIAMETER: Ø8"<br>INSERT DIAMETER: Ø5 9/16" | P<br>R<br>O<br>V<br>A                                             | CONFIRM PRODUCT AND INSTALLATION<br>COMPLIANCE WITH ALL APPLICABLE FEDERAL, STATE<br>AND LOCAL REGULATIONS AND STANDARDS.<br>UNITS REQUIRING APPROVAL DRAWINGS OR<br>MODIFIED ARE NON-RETURNABLE<br>[] As drawn [] As marked |                 |              |                        |
| FOR USE WITH THE IN-GROUND MOUNTED<br>BASE SLEEVE ON BOL-R SERIES BOLLARDS                                                          | L                                                                 |                                                                                                                                                                                                                              |                 |              | Date:                  |
| TOUGH BAKED IN POWDER COATED<br>YELLOW FINISH                                                                                       |                                                                   |                                                                                                                                                                                                                              | ART UPON RECEII | PT OF SIGNED | APPROVAL DRAWING       |
|                                                                                                                                     | DISTR                                                             | RIBUTOR'S NAME:                                                                                                                                                                                                              |                 |              | P.O.# X                |
| SPECIAL FEATURES                                                                                                                    | VESTIL MANUFACTURING                                              |                                                                                                                                                                                                                              |                 |              | W.O.# X                |
| NONE                                                                                                                                | DRAWN BY: SR DATE: 04/16/2010                                     |                                                                                                                                                                                                                              |                 | 16/2010      | SALES: X               |
|                                                                                                                                     | REFE                                                              | EFERENCE: X SCALE: 1:4                                                                                                                                                                                                       |                 | SCALE: 1:4   | FILE NAME:             |
|                                                                                                                                     |                                                                   | DTED LEAD TIME: X                                                                                                                                                                                                            | QUOTE #         |              | 23-007-397             |
|                                                                                                                                     |                                                                   |                                                                                                                                                                                                                              |                 |              |                        |