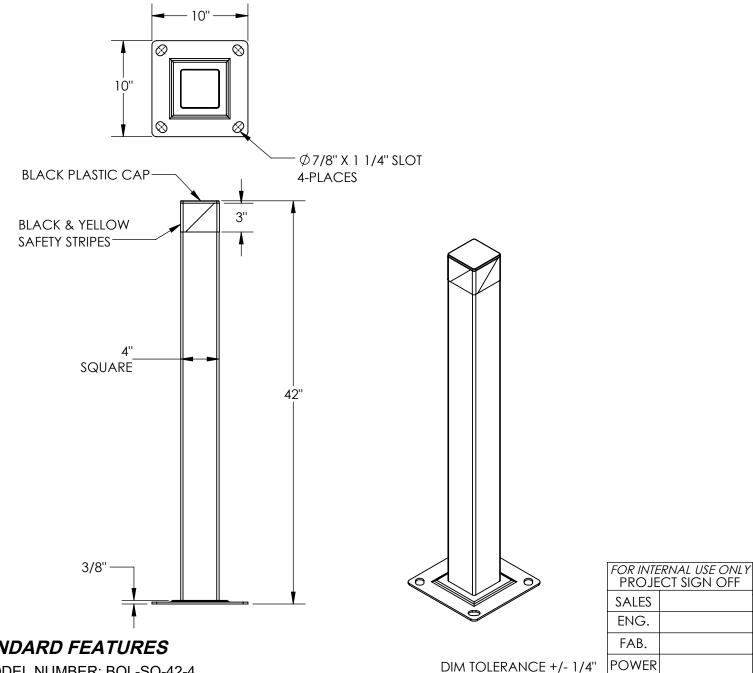

## STANDARD FEATURES

MODEL NUMBER: BOL-SQ-42-4

**OVERALL WIDTH: 10"** OVERALL LENGTH: 10" **OVERALL HEIGHT: 42"** TUBE SIZE: 4" X 4"

**BLACK & YELLOW SAFETY STRIPES** 

LAG DOWN MOUNTING PLATE: 3/8" x 10" x 10"

WITH (4) SLOTS: Ø 7/8" x 1 1/4" FOR  $\emptyset$  3/4" DIA. ANCHOR BOLTS (MOUNTING KITS AVAILABLE)

TOUGH BAKED IN POWDER COATED YELLOW FINISH

ALL STEEL CONSTRUCTION

(ASTM A-36 MIN.) WITH

WELDING TO MEET AWS WARNING: CHECK APPLICABLE STATE & LOCAL LAWS FOR YOUR AREA