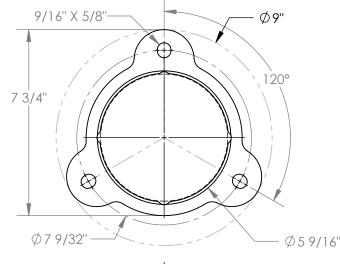

### STANDARD FEATURES

MODEL NUMBER IS BOLA-48-5.5-GRN-H OVERALL DIAMETER IS Ø9" **OVERALL HEIGHT IS 46 7/8"** PIPE DIAMETER IS: Ø5 9/16" LAG MOUNTING PLATE THICKNESS: 3/8" LAG DOWN MOUNTING PLATE WITH 1/2" DIA. ANCHOR BOLTS (SOLD SEPERATELY) USING THE 9/16" X 5/8" SLOTS TOUGH BAKED-IN POWDER-COAT **HUNTER GREEN FINISH** 