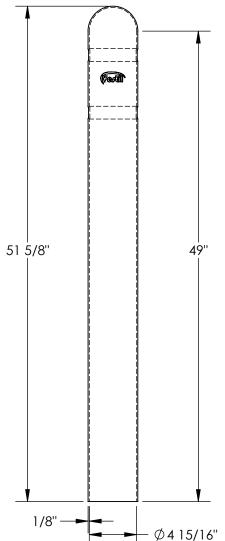

## STANDARD FEATURES

MODEL NUMBER: BPC-4 **OVERALL HEIGHT: 51 5/8" USABLE HEIGHT: 49"** 

OUTER DIAMETER: Ø5 3/16" INNER DIAMETER: Ø4 15/16" INNER RIB DIAMETER: Ø4 13/16"

WALL THICKNESS: 1/8"

FOR USE WITH Ø4 1/2" x 48" BOLLARDS