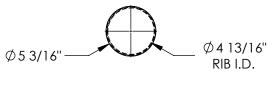

## STANDARD FEATURES

MODEL NUMBER: BPC-4 **OVERALL HEIGHT: 51 5/8" USABLE HEIGHT: 49"** 

OUTER DIAMETER: Ø5 3/16" INNER DIAMETER: Ø4 15/16" INNER RIB DIAMETER: Ø4 13/16"

WALL THICKNESS: 1/8"

FOR USE WITH Ø4 1/2" x 48" BOLLARDS