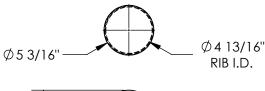

## STANDARD FEATURES

MODEL NUMBER: BPC-48-4.5 OVERALL HEIGHT: 51 5/8"

USABLE HEIGHT: 49"

OUTER DIAMETER: Ø5 3/16" INNER DIAMETER: Ø4 15/16" INNER RIB DIAMETER: Ø4 13/16"

WALL THICKNESS: 1/8"

FOR USE WITH Ø4 1/2" x 48" BOLLARDS