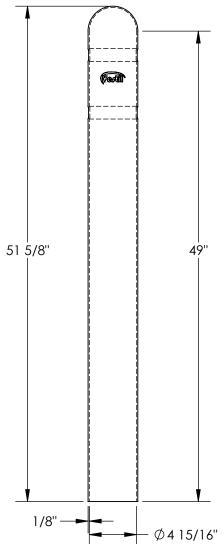

## STANDARD FEATURES

MODEL NUMBER: BPC-48-4.5 OVERALL HEIGHT: 51 5/8"

USABLE HEIGHT: 49"

OUTER DIAMETER: Ø5 3/16" INNER DIAMETER: Ø4 15/16" INNER RIB DIAMETER: Ø4 13/16"

WALL THICKNESS: 1/8"

FOR USE WITH Ø4 1/2" x 48" BOLLARDS