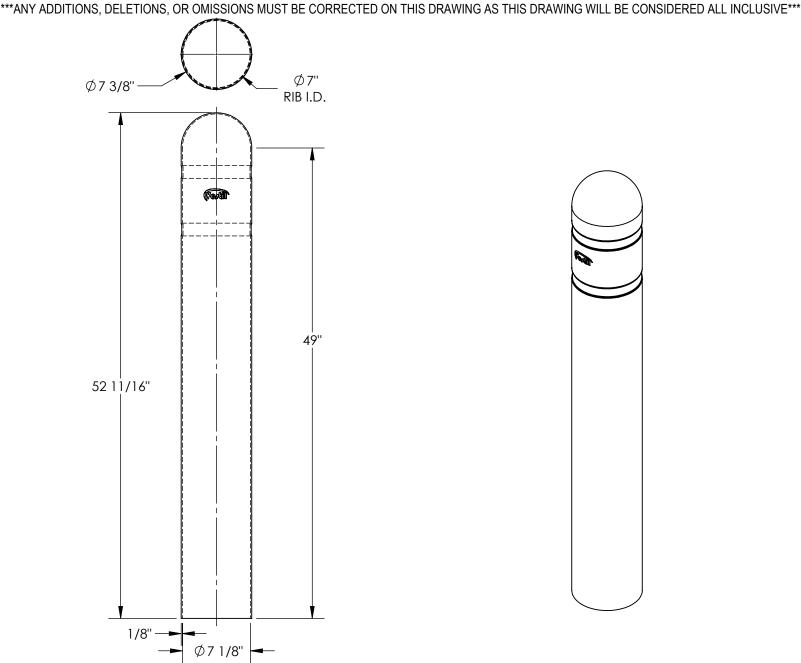

## STANDARD FEATURES

MODEL NUMBER: BPC-48-6.5 **OVERALL HEIGHT: 52 11/16"** 

**USABLE HEIGHT: 49"** 

OUTER DIAMETER: Ø7 3/8" INNER DIAMETER: Ø7 1/8" INNER RIB DIAMETER: Ø7" WALL THICKNESS: 1/8"

FOR USE WITH Ø6 5/8" x 48" BOLLARDS

2-RIBBED DESIGN

MOLDED PLASTIC CONSTRUCTION

YELLOW FINISH

PLASTIC BOLLARD COVER: BPC-48-6.5 APPROX WEIGHT: 5 lbs. DOES NOT INCLUDE WEIGHT OF POWER OR PACKAGING!!

ALL GRAPHICS PROVIDED ARE FOR REFERENCE ONLY. IF CERTAIN DIMENSIONS ARE CRITICAL PLEASE VERIFY THOSE DIMENSIONS WITH YOUR SALESPERSON