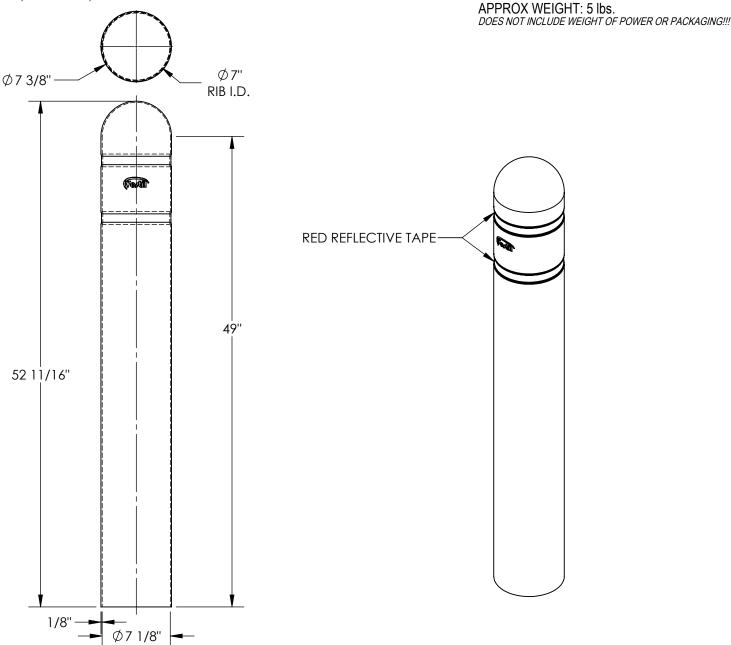

## STANDARD FEATURES

MODEL NUMBER: BPC-7L OVERALL HEIGHT: 52 11/16"

**USABLE HEIGHT: 49"** 

OUTER DIAMETER: Ø7 3/8" INNER DIAMETER: Ø7 1/8" INNER RIB DIAMETER: Ø7" WALL THICKNESS: 1/8"

FOR USE WITH Ø6 5/8" x 48" BOLLARDS

2-RIBBED DESIGN

RED REFLECTIVE TAPE IN RIBS MOLDED PLASTIC CONSTRUCTION YELLOW FINISH