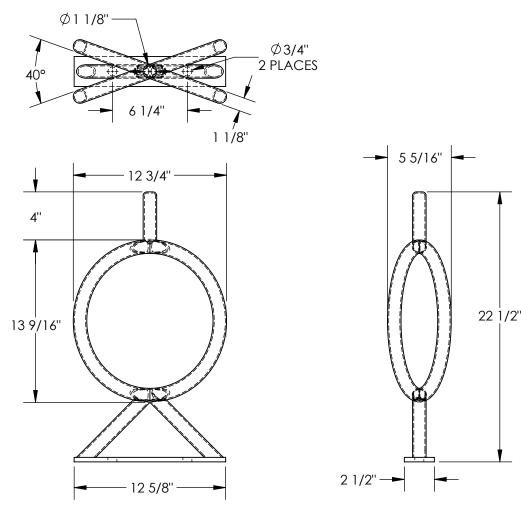

## BICYCLE RACK - BR-GL-G

APPROX WEIGHT: 11.91 lbs.

\*\*\* ANY ADDITIONS, DELETIONS, OR OMISSIONS MUST BE CORRECTED ON THIS DRAWING AS THIS DRAWING WILL BE CONSIDERED ALL INCLUSIVE \*\*\*
ALL GRAPHICS PROVIDED ARE FOR REFERENCE ONLY. IF CERTAIN DIMENSIONS ARE CRITICAL PLEASE VERIFY THOSE DIMENSIONS WITH YOUR SALESPERSON

## STANDARD FEATURES

MODEL NUMBER IS BR-GL-G OVERALL WIDTH IS: 5 5/16" OVERALL LENGTH IS: 12 3/4" OVERALL HEIGHT IS: 22 1/2" (2) Ø3/4" MOUNTING HOLES UNIT IS GALVANIZED