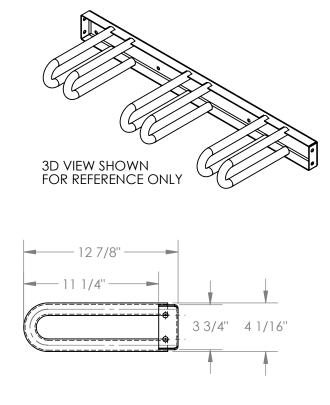

## STANDARD FEATURES

MODEL NUMBER IS BR-M3S-W-BK OVERALL WIDTH IS: 12 7/8"

USABLE WIDTH IS: 12 7/8"
USABLE WIDTH IS: 11 1/4"
OVERALL LENGTH IS: 40 3/8"
USABLE LENGTH IS: 40 3/8"
OVERALL HEIGHT IS: 4 1/16"
(8) Ø7/16" MOUNTING HOLES
BLACK POWDERCOAT FINISH