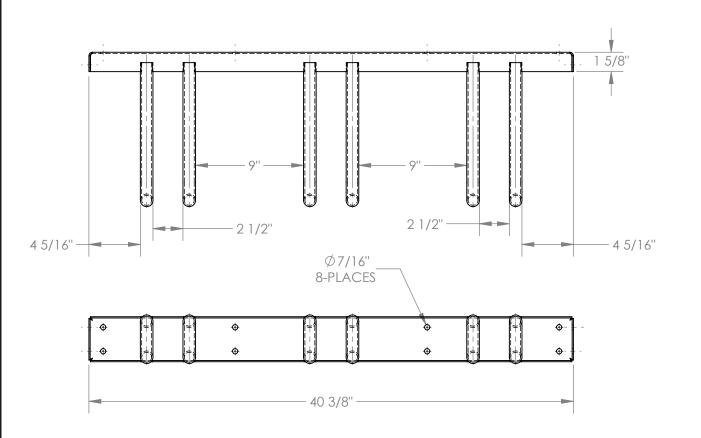

## STANDARD FEATURES

MODEL NUMBER IS BR-M3S-W-BK OVERALL WIDTH IS: 12 7/8"

USABLE WIDTH IS: 12 7/8"
USABLE WIDTH IS: 11 1/4"
OVERALL LENGTH IS: 40 3/8"
USABLE LENGTH IS: 40 3/8"
OVERALL HEIGHT IS: 4 1/16"
(8) Ø7/16" MOUNTING HOLES
BLACK POWDERCOAT FINISH