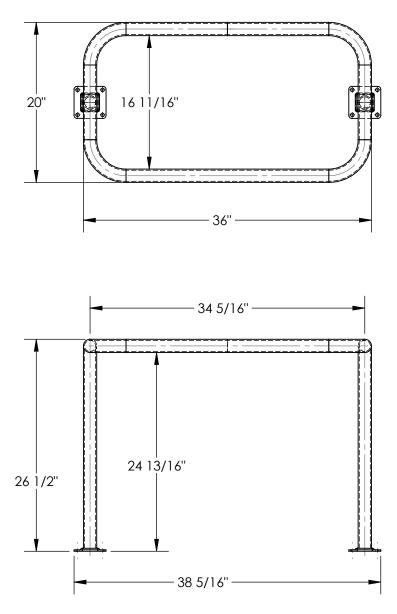

## **BICYCLE RACK GROUND FLANGE - BR-ST-BK**

APPROX WEIGHT: 29.46 lbs. DOES NOT INCLUDE WEIGHT OF POWER OR PACKAGING!!!

\*\*\* ANY ADDITIONS, DELETIONS, OR OMISSIONS MUST BE CORRECTED ON THIS DRAWING AS THIS DRAWING WILL BE CONSIDERED ALL INCLUSIVE \*\*\* ALL GRAPHICS PROVIDED ARE FOR REFERENCE ONLY. IF CERTAIN DIMENSIONS ARE CRITICAL PLEASE VERIFY THOSE DIMENSIONS WITH YOUR SALESPERSON.

STANDARD FEATURES MODEL NUMBER IS BR-ST-BK **OVERALL WIDTH IS 20" OVERALL LENGTH IS 38 5/16" OVERALL HEIGHT IS 26 1/2"** SPECIAL FEATURES **NONE** 

DIMENSION TOLERANCE ± 1/4" I, THE UNDERSIGNED, AGREE THAT THE PRODUCT AS REPRESENTED SATISFIES DESIGN AND DIMENSION REQUIREMENTS. I ALSO ACKNOWLEDGE MY DUTY TO CONFIRM PRODUCT AND INSTALLATION COMPLIANCE WITH ALL APPLICABLE FEDERAL, STATE Ρ AND LOCAL REGULATIONS AND STANDARDS. R ALL SPECIAL UNITS ARE NON-RETURNABLE 0 [ ] As drawn [ ] As marked Signed: Date: LEAD TIME WILL START UPON RECEIPT