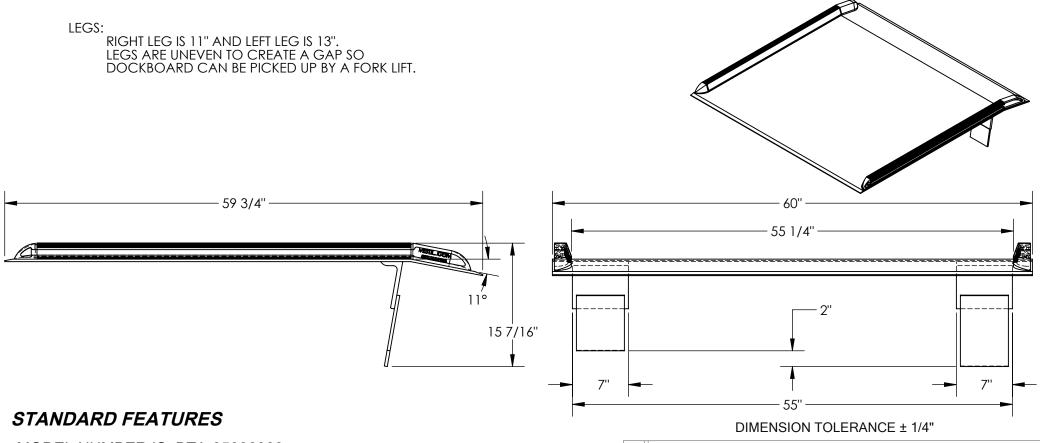

## ALUMINUM TRUCK DOCKBARD - BTA-05006060

APPROX WEIGHT: 136.24 lbs. DOES NOT INCLUDE WEIGHT OF POWER OR PACKAGING

\*\*\* ANY ADDITIONS, DELETIONS, OR OMISSIONS MUST BE CORRECTED ON THIS DRAWING AS THIS DRAWING WILL BE CONSIDERED ALL INCLUSIVE \*\*\*
ALL GRAPHICS PROVIDED ARE FOR REFERENCE ONLY. IF CERTAIN DIMENSIONS ARE CRITICAL PLEASE VERIFY THOSE DIMENSIONS WITH YOUR SALESPERSON

MODEL NUMBER IS: BTA-05006060 OVERALL WIDTH IS: 60"

USABLE WIDTH IS: 55 1/4" OVERALL LENGTH IS: 59 3/4" USABLE LENGTH IS: 59 3/4"

OVERALL HEIGHT IS: 15 7/16"

MAX UNIFORM CAPACITY IS: 5000 LBS