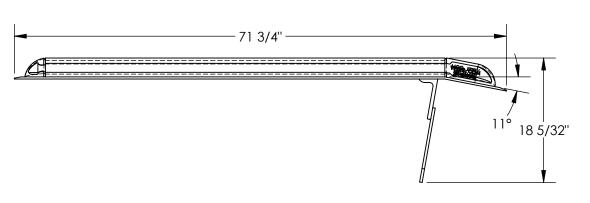

LEGS: RIGHT LEG IS 13" AND THE LEFT LEG IS 15". LEGS ARE UNEVEN TO CREATE A GAP SO DOCKBOARD CAN BE PICKED UP BY A FORK LIFT.

## STANDARD FEATURES

MODEL NUMBER IS: BTA-05006072

**OVERALL WIDTH IS: 60" USABLE WIDTH IS: 55"** 

**OVERALL LENGTH IS: 71 3/4" USABLE LENGTH IS: 71 3/4" OVERALL HEIGHT IS: 18 5/32"** 

MAX UNIFORM CAPACITY IS: 5000 LBS