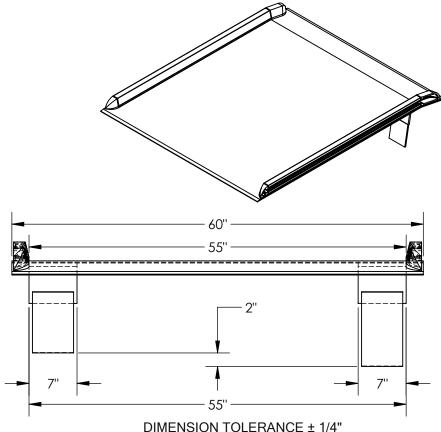

## STANDARD FEATURES

MODEL NUMBER IS: BTA-05006072

**OVERALL WIDTH IS: 60" USABLE WIDTH IS: 55"** 

**OVERALL LENGTH IS: 71 3/4" USABLE LENGTH IS: 71 3/4" OVERALL HEIGHT IS: 18 5/32"** 

MAX UNIFORM CAPACITY IS: 5000 LBS