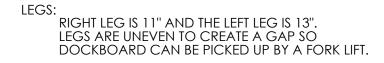

## STANDARD FEATURES

MODEL NUMBER IS: BTA-05006660

OVERALL WIDTH IS: 66" USABLE WIDTH IS: 61"

OVERALL LENGTH IS: 59 3/4" USABLE LENGTH IS: 59 3/4"

OVERALL HEIGHT IS: 16 3/16"

MAX UNIFORM CAPACITY IS: 5000 LBS