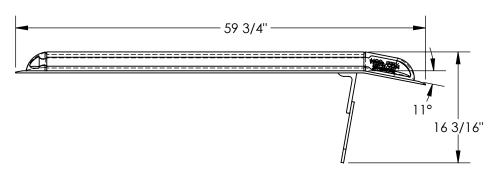

## STANDARD FEATURES

MODEL NUMBER IS: BTA-05006660

OVERALL WIDTH IS: 66" USABLE WIDTH IS: 61"

OVERALL LENGTH IS: 59 3/4" USABLE LENGTH IS: 59 3/4"

OVERALL HEIGHT IS: 16 3/16"

MAX UNIFORM CAPACITY IS: 5000 LBS