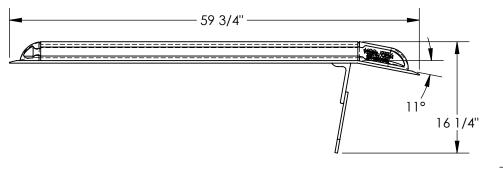

## STANDARD FEATURES

MODEL NUMBER IS: BTA-05007260

**OVERALL WIDTH IS: 72" USABLE WIDTH IS: 67"** 

**OVERALL LENGTH IS: 59 3/4" USABLE LENGTH IS: 59 3/4"** 

**OVERALL HEIGHT IS: 16 1/4"** 

MAX UNIFORM CAPACITY IS: 5000 LBS

RIGHT LEG IS 11" AND THE LEFT LEG IS 13". LEGS ARE UNEVEN TO CREATE A GAP SO DOCKBOARD CAN BE PICKED UP BY A FORK LIFT.