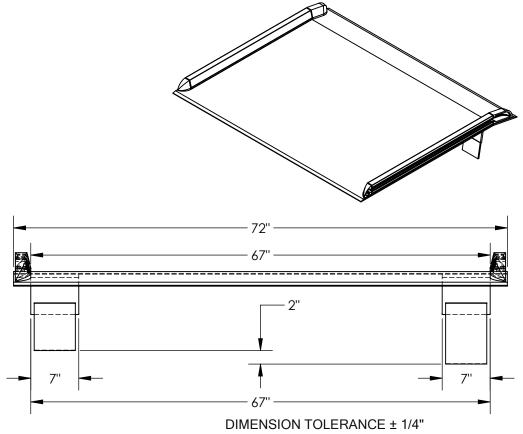

## STANDARD FEATURES

MODEL NUMBER IS: BTA-05007260

**OVERALL WIDTH IS: 72" USABLE WIDTH IS: 67"** 

**OVERALL LENGTH IS: 59 3/4" USABLE LENGTH IS: 59 3/4"** 

**OVERALL HEIGHT IS: 16 1/4"** 

MAX UNIFORM CAPACITY IS: 5000 LBS