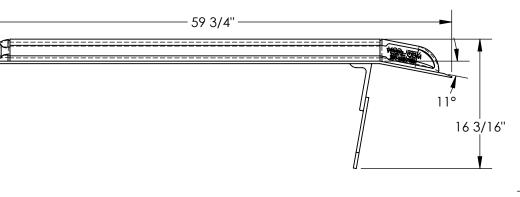

LEGS: RIGHT LEG IS 11" AND LEFT LEG IS 13". LEGS ARE UNEVEN TO CREATE A GAP SO DOCKBOARD CAN BE PICKED UP BY A FORK LIFT.

## STANDARD FEATURES

MODEL NUMBER IS: BTA-06006060

**OVERALL WIDTH IS: 60" USABLE WIDTH IS: 55"** 

**OVERALL LENGTH IS: 59 3/4" USABLE LENGTH IS: 59 3/4"** 

**OVERALL HEIGHT IS: 16 3/16"** 

MAX UNIFORM CAPACITY IS: 6000 LBS