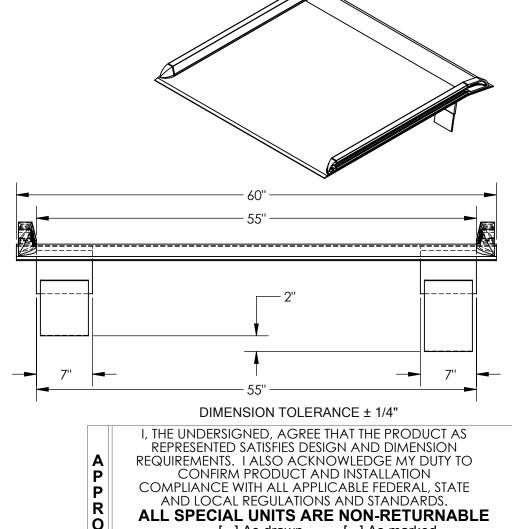

## STANDARD FEATURES

MODEL NUMBER IS: BTA-06006060

**OVERALL WIDTH IS: 60" USABLE WIDTH IS: 55"** 

**OVERALL LENGTH IS: 59 3/4" USABLE LENGTH IS: 59 3/4"** 

**OVERALL HEIGHT IS: 16 3/16"** 

MAX UNIFORM CAPACITY IS: 6000 LBS