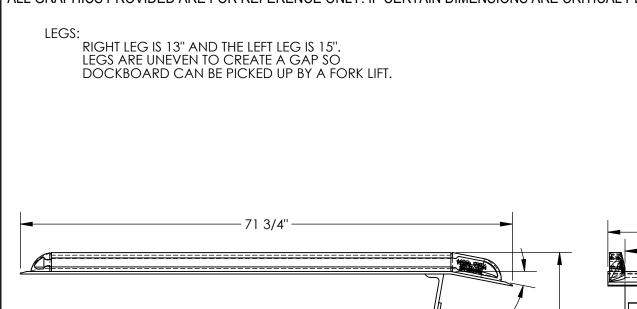

## **ALUMINUM TRUCK DOCKBOARD - BTA-06006072**

APPROX WEIGHT: 198.98 lbs. DOES NOT INCLUDE WEIGHT OF POWER OR PACKAGING!!

\*\*\* ANY ADDITIONS, DELETIONS, OR OMISSIONS MUST BE CORRECTED ON THIS DRAWING AS THIS DRAWING WILL BE CONSIDERED ALL INCLUSIVE \*\*\* ALL GRAPHICS PROVIDED ARE FOR REFERENCE ONLY. IF CERTAIN DIMENSIONS ARE CRITICAL PLEASE VERIFY THOSE DIMENSIONS WITH YOUR SALESPERSON

## STANDARD FEATURES

MODEL NUMBER IS: BTA-06006072

**OVERALL WIDTH IS: 60" USABLE WIDTH IS: 55"** 

**OVERALL LENGTH IS: 71 3/4" USABLE LENGTH IS: 71 3/4"** 

**OVERALL HEIGHT IS: 18 7/32"** 

MAX UNIFORM CAPACITY IS: 6000 LBS