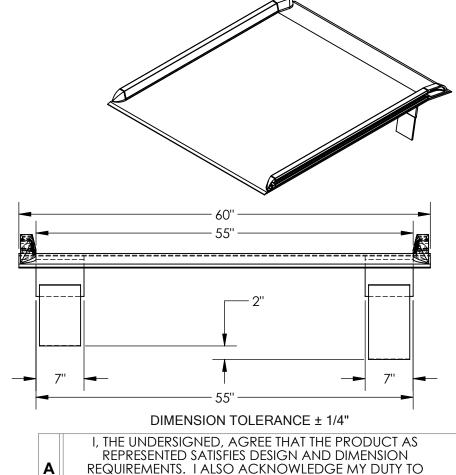

## STANDARD FEATURES

MODEL NUMBER IS: BTA-06006072

**OVERALL WIDTH IS: 60" USABLE WIDTH IS: 55"** 

**OVERALL LENGTH IS: 71 3/4" USABLE LENGTH IS: 71 3/4"** 

**OVERALL HEIGHT IS: 18 7/32"** 

MAX UNIFORM CAPACITY IS: 6000 LBS

## SPECIAL FEATURES

NONE

REQUIREMENTS. I ALSO ACKNOWLEDGE MY DUTY TO CONFIRM PRODUCT AND INSTALLATION COMPLIANCE WITH ALL APPLICABLE FEDERAL, STATE Ρ AND LOCAL REGULATIONS AND STANDARDS. R 0

ALL SPECIAL UNITS ARE NON-RETURNABLE [ ] As drawn [ ] As marked