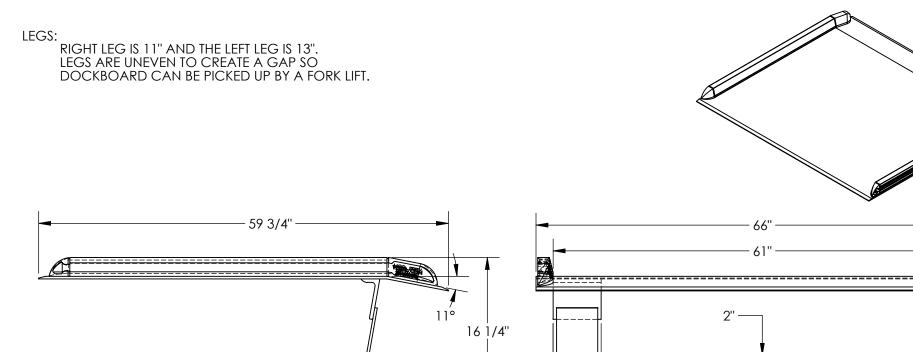

## STANDARD FEATURES

MODEL NUMBER IS: BTA-06006660

OVERALL WIDTH IS: 66" USABLE WIDTH IS: 61"

OVERALL LENGTH IS: 59 3/4" USABLE LENGTH IS: 59 3/4"

OVERALL HEIGHT IS: 16 1/4"

MAX UNIFORM CAPACITY IS: 6000 LBS