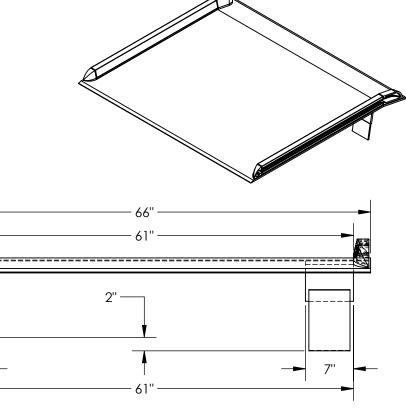

## STANDARD FEATURES

MODEL NUMBER IS: BTA-08006660

**OVERALL WIDTH IS: 66" USABLE WIDTH IS: 61"** 

**OVERALL LENGTH IS: 59 3/4" USABLE LENGTH IS: 59 3/4"** 

OVERALL HEIGHT IS: 16 5/16"

MAX UNIFORM CAPACITY IS: 8000 LBS