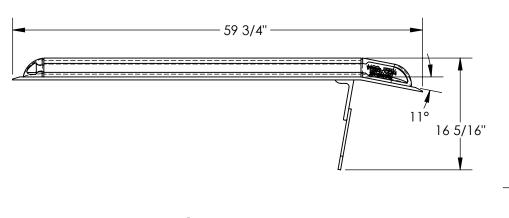

## STANDARD FEATURES

MODEL NUMBER IS: BTA-08006660

**OVERALL WIDTH IS: 66" USABLE WIDTH IS: 61"** 

**OVERALL LENGTH IS: 59 3/4" USABLE LENGTH IS: 59 3/4"** 

OVERALL HEIGHT IS: 16 5/16"

MAX UNIFORM CAPACITY IS: 8000 LBS