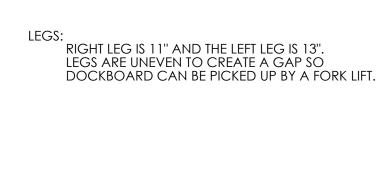

## STANDARD FEATURES

MODEL NUMBER IS: BTA-08006660

**OVERALL WIDTH IS: 66" USABLE WIDTH IS: 61"** 

**OVERALL LENGTH IS: 59 3/4" USABLE LENGTH IS: 59 3/4"** 

OVERALL HEIGHT IS: 16 5/16"

MAX UNIFORM CAPACITY IS: 8000 LBS