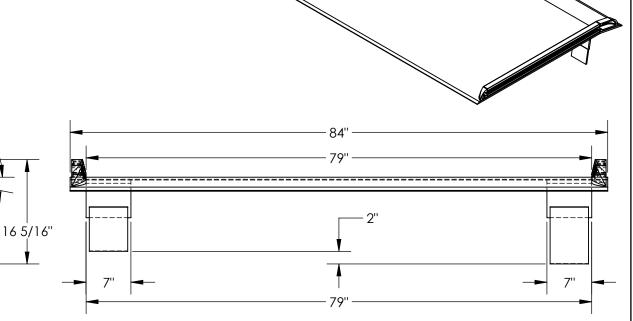

## STANDARD FEATURES

MODEL NUMBER IS: BTA-08008460

**OVERALL WIDTH IS: 84" USABLE WIDTH IS: 79"** 

**OVERALL LENGTH IS: 59 3/4" USABLE LENGTH IS: 59 3/4"** 

OVERALL HEIGHT IS: 16 5/16"

MAX UNIFORM CAPACITY IS: 8000 LBS