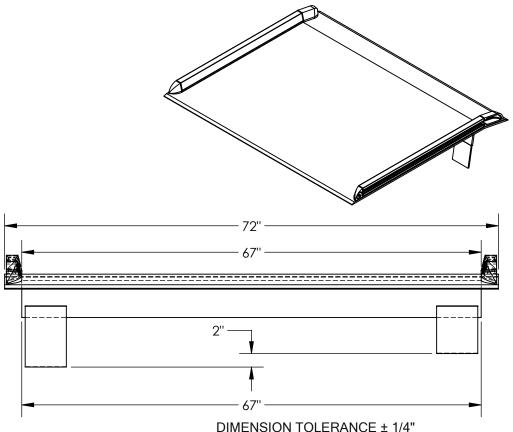

## STANDARD FEATURES

MODEL NUMBER IS: BTA-10007260

**OVERALL WIDTH IS: 72" USABLE WIDTH IS: 67"** 

**OVERALL LENGTH IS: 59 3/4" USABLE LENGTH IS: 59 3/4"** 

**OVERALL HEIGHT IS: 16 5/16"** 

MAX UNIFORM CAPACITY IS: 10000 LBS