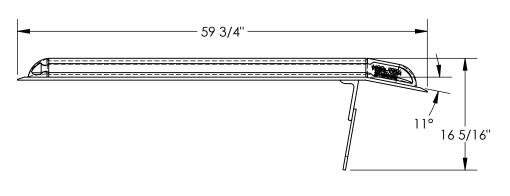

LEFT LEG IS 11" AND THE RIGHT LEG IS 13". LEGS ARE UNEVEN TO CREATE A GAP SO DOCKBOARD CAN BE PICKED UP BY A FORK LIFT.

## STANDARD FEATURES

MODEL NUMBER IS: BTA-10007260

**OVERALL WIDTH IS: 72" USABLE WIDTH IS: 67"** 

**OVERALL LENGTH IS: 59 3/4" USABLE LENGTH IS: 59 3/4"** 

**OVERALL HEIGHT IS: 16 5/16"** 

MAX UNIFORM CAPACITY IS: 10000 LBS