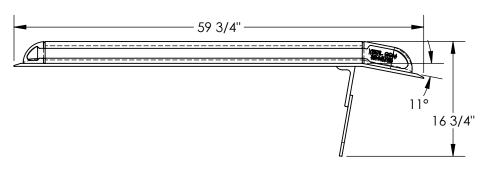

## STANDARD FEATURES

MODEL NUMBER IS: BTA-10007860

OVERALL WIDTH IS: 78" USABLE WIDTH IS: 72 1/4" OVERALL LENGTH IS: 59 3/4" USABLE LENGTH IS: 59 3/4" OVERALL HEIGHT IS: 16 3/4"

MAX UNIFORM CAPACITY IS: 10000 LBS