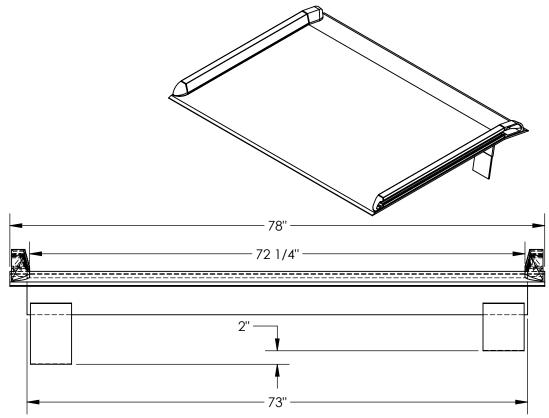

## STANDARD FEATURES

MODEL NUMBER IS: BTA-10007860

OVERALL WIDTH IS: 78" USABLE WIDTH IS: 72 1/4" OVERALL LENGTH IS: 59 3/4" USABLE LENGTH IS: 59 3/4" OVERALL HEIGHT IS: 16 3/4"

MAX UNIFORM CAPACITY IS: 10000 LBS