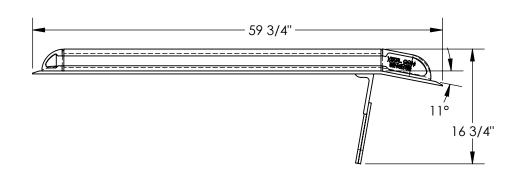

LEGS:

LEFT LEG IS 11" AND THE RIGHT LEG IS 13". LEGS ARE UNEVEN TO CREATE A GAP SO DOCKBOARD CAN BE PICKED UP BY A FORK LIFT.

## STANDARD FEATURES

MODEL NUMBER IS: BTA-12006660

**OVERALL WIDTH IS: 66"** USABLE WIDTH IS: 60 1/4" **OVERALL LENGTH IS: 59 3/4" USABLE LENGTH IS: 59 3/4" OVERALL HEIGHT IS: 16 3/4"** 

MAX UNIFORM CAPACITY IS: 12000 LBS