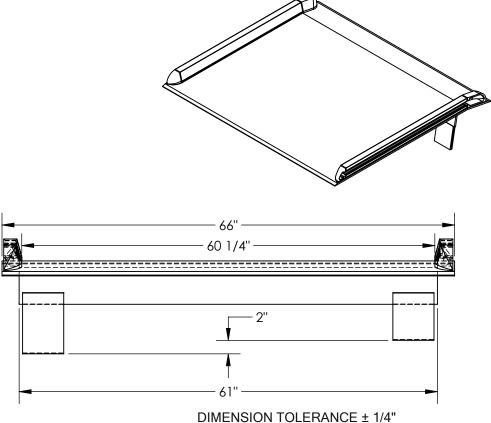

## STANDARD FEATURES

MODEL NUMBER IS: BTA-12006660

**OVERALL WIDTH IS: 66"** USABLE WIDTH IS: 60 1/4" **OVERALL LENGTH IS: 59 3/4" USABLE LENGTH IS: 59 3/4" OVERALL HEIGHT IS: 16 3/4"** 

MAX UNIFORM CAPACITY IS: 12000 LBS