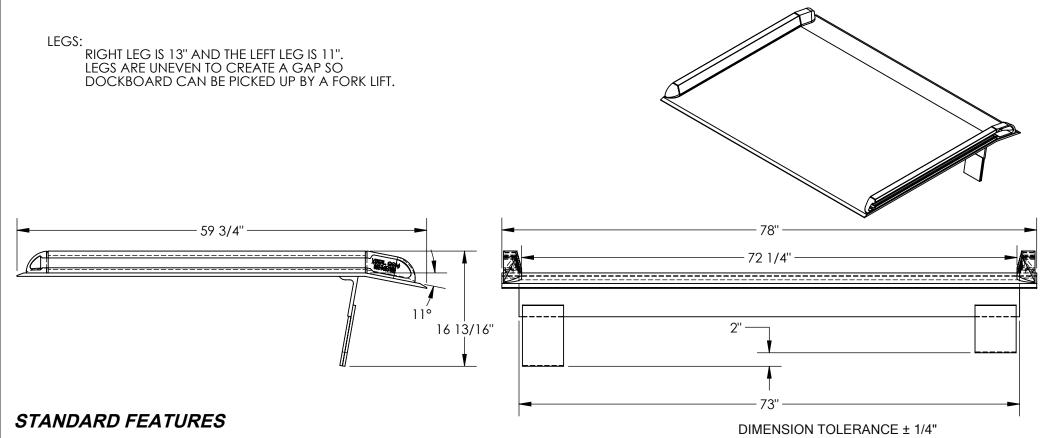

## ALUMINUM TRUCK DOCKBOARD - BTA-12007860

APPROX WEIGHT: 297.76 lbs. DOES NOT INCLUDE WEIGHT OF POWER OR PACKAGING

\*\*\* ANY ADDITIONS, DELETIONS, OR OMISSIONS MUST BE CORRECTED ON THIS DRAWING AS THIS DRAWING WILL BE CONSIDERED ALL INCLUSIVE \*\*\*
ALL GRAPHICS PROVIDED ARE FOR REFERENCE ONLY. IF CERTAIN DIMENSIONS ARE CRITICAL PLEASE VERIFY THOSE DIMENSIONS WITH YOUR SALESPERSON

Α

MODEL NUMBER IS: BTA-12007860

OVERALL WIDTH IS: 78"
USABLE WIDTH IS: 72 1/4"
OVERALL LENGTH IS: 59 3/4"
USABLE LENGTH IS: 59 3/4"
OVERALL HEIGHT IS: 16 13/16"

MAX UNIFORM CAPACITY IS: 12000 LBS