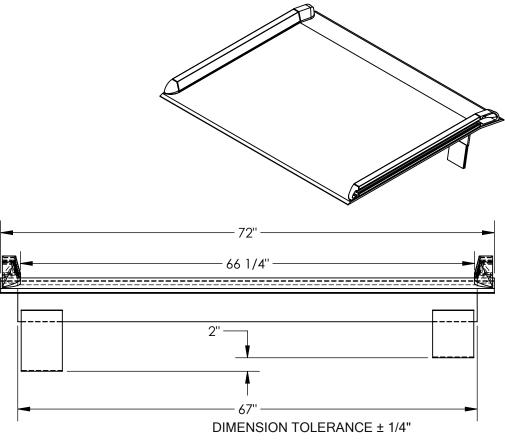

## STANDARD FEATURES

MODEL NUMBER IS: BTA-15007260

**OVERALL WIDTH IS: 72"** USABLE WIDTH IS: 66 1/4" **OVERALL LENGTH IS: 59 3/4" USABLE LENGTH IS: 59 3/4"** 

OVERALL HEIGHT IS: 16 13/16"

MAX UNIFORM CAPACITY IS: 15000 LBS