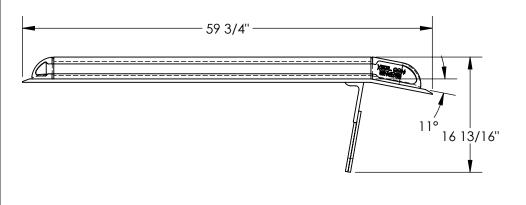

LEFT LEG IS 11" AND THE RIGHT LEG IS 13". LEGS ARE UNEVEN TO CREATE A GAP SO DOCKBOARD CAN BE PICKED UP BY A FORK LIFT.

## STANDARD FEATURES

MODEL NUMBER IS: BTA-15007260

**OVERALL WIDTH IS: 72"** USABLE WIDTH IS: 66 1/4" **OVERALL LENGTH IS: 59 3/4" USABLE LENGTH IS: 59 3/4"** 

OVERALL HEIGHT IS: 16 13/16"

MAX UNIFORM CAPACITY IS: 15000 LBS