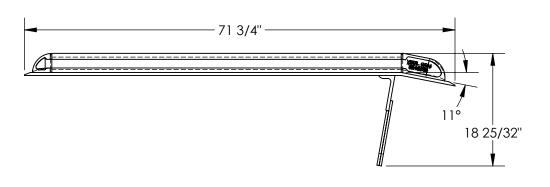

LEGS: LEFT LEG IS 13" AND THE RIGHT LEG IS 15". LEGS ARE UNEVEN TO CREATE A GAP SO DOCKBOARD CAN BE PICKED UP BY A FORK LIFT.

## STANDARD FEATURES

MODEL NUMBER IS: BTA-15007272 **OVERALL WIDTH IS: 72"** 

USABLE WIDTH IS: 66 1/4" **OVERALL LENGTH IS: 71 3/4" USABLE LENGTH IS: 71 3/4"** OVERALL HEIGHT IS: 18 25/32"

MAX UNIFORM CAPACITY IS: 15000 LBS