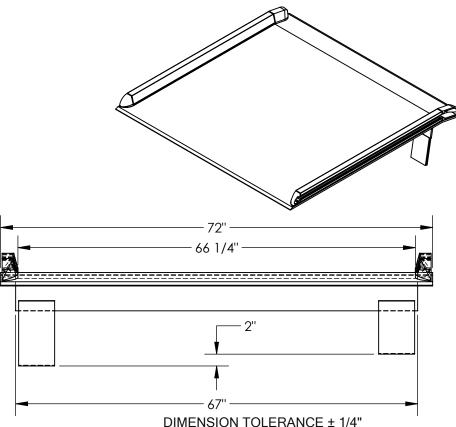

## STANDARD FEATURES

MODEL NUMBER IS: BTA-15007272 **OVERALL WIDTH IS: 72"** 

USABLE WIDTH IS: 66 1/4" **OVERALL LENGTH IS: 71 3/4" USABLE LENGTH IS: 71 3/4"** OVERALL HEIGHT IS: 18 25/32"

MAX UNIFORM CAPACITY IS: 15000 LBS