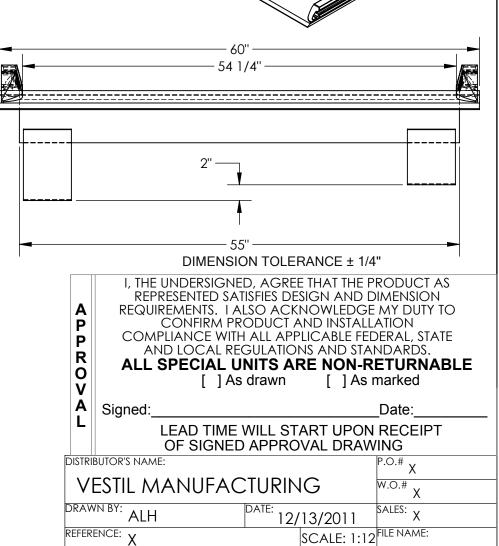

## STANDARD FEATURES

MODEL NUMBER IS: BTA-20006060

**OVERALL WIDTH IS: 60"** USABLE WIDTH IS: 54 1/4" **OVERALL LENGTH IS: 59 3/4" USABLE LENGTH IS: 59 3/4"** OVERALL HEIGHT IS: 16 15/16"

MAX UNIFORM CAPACITY IS: 20000 LBS

## ALUMINUM TRUCK DOCKBARD - BTA-20006060

SCALE: 1:12 FILE NAME:

11-007-062

\*\*\* ANY ADDITIONS, DELETIONS, OR OMISSIONS MUST BE CORRECTED ON THIS DRAWING AS THIS DRAWING WILL BE CONSIDERED ALL INCLUSIVE \*\*\* ALL GRAPHICS PROVIDED ARE FOR REFERENCE ONLY. IF CERTAIN DIMENSIONS ARE CRITICAL PLEASE VERIFY THOSE DIMENSIONS WITH YOUR SALESPERSON