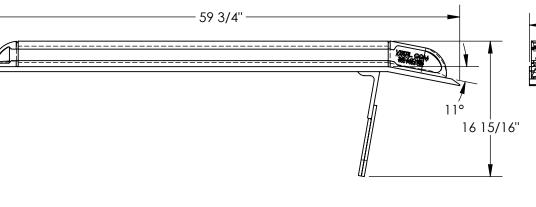

LEGS: LEFT LEG IS 11" AND RIGHT LEG IS 13". LEGS ARE UNEVEN TO CREATE A GAP SO DOCKBOARD CAN BE PICKED UP BY A FORK LIFT.

## STANDARD FEATURES

MODEL NUMBER IS: BTA-20006060

**OVERALL WIDTH IS: 60"** USABLE WIDTH IS: 54 1/4" **OVERALL LENGTH IS: 59 3/4" USABLE LENGTH IS: 59 3/4"** OVERALL HEIGHT IS: 16 15/16"

MAX UNIFORM CAPACITY IS: 20000 LBS