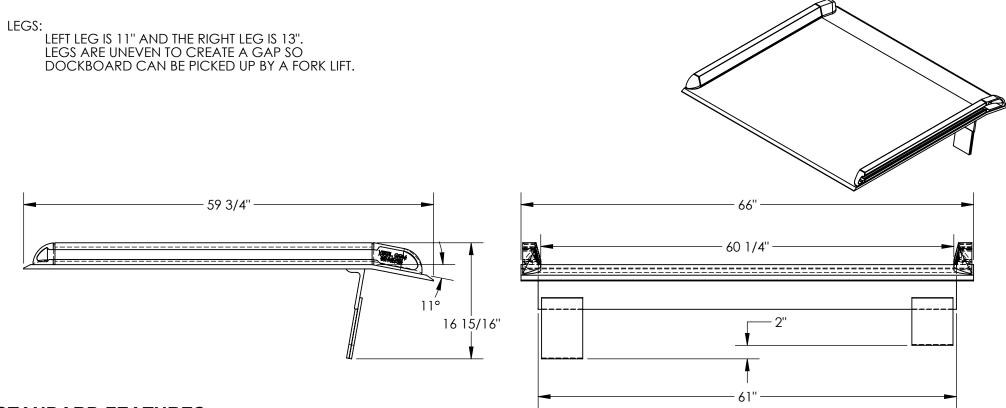

## STANDARD FEATURES

MODEL NUMBER IS: BTA-20006660

OVERALL WIDTH IS: 66" USABLE WIDTH IS: 60 1/4" OVERALL LENGTH IS: 59 3/4" USABLE LENGTH IS: 59 3/4" OVERALL HEIGHT IS: 16 15/16"

MAX UNIFORM CAPACITY IS: 20000 LBS