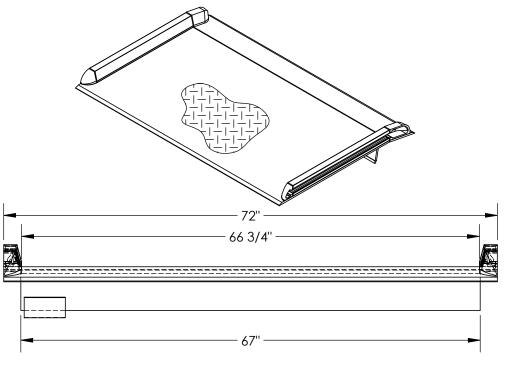

#### STANDARD FEATURES

MODEL NUMBER IS: BTA-20007248

**OVERALL WIDTH IS: 72"** USABLE WIDTH IS: 66 3/4" OVERALL LENGTH IS: 47 13/16" USABLE LENGTH IS: 47 13/16" OVERALL HEIGHT IS: 10 5/8"

MAX UNIFORM CAPACITY IS: 20,000 LBS