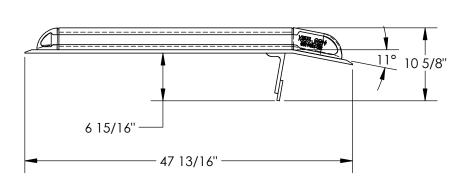

LEGS:

RIGHT LEG IS 7" AND LEFT LEG IS 6". LEGS ARE UNEVEN TO CREATE A GAP SO DOCKBOARD CAN BE PICKED UP BY A FORK LIFT.

#### STANDARD FEATURES

MODEL NUMBER IS: BTA-20007248

**OVERALL WIDTH IS: 72"** USABLE WIDTH IS: 66 3/4" OVERALL LENGTH IS: 47 13/16" USABLE LENGTH IS: 47 13/16" OVERALL HEIGHT IS: 10 5/8"

MAX UNIFORM CAPACITY IS: 20,000 LBS