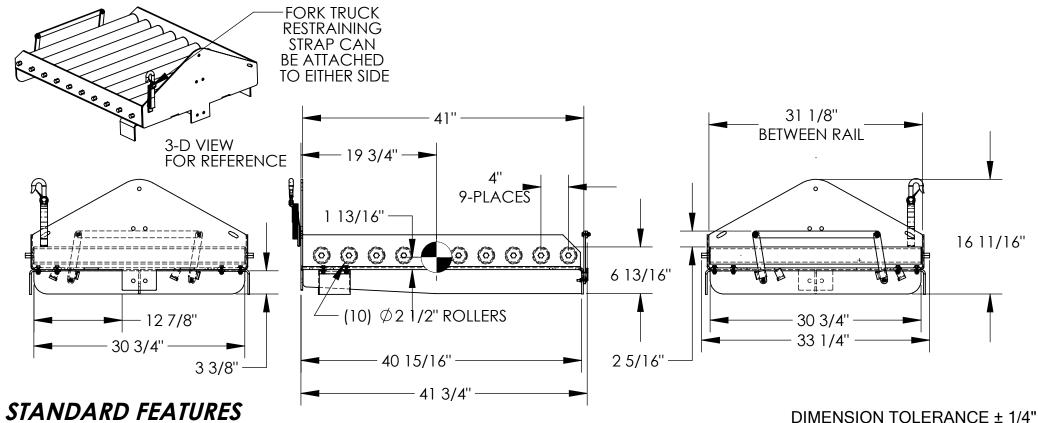

MODEL NUMBER: BTC-PJ CAPACITY: 4.000 LBS **USABLE WIDTH: 31 1/8" USABLE LENGTH: 41"** OVERALL WIDTH: 33 1/4" **OVERALL LENGTH: 41 3/4"** OVERALL HEIGHT: 16 11/16" FLOOR TO TOP OF ROLLERS (EXCLUDINGPALLET TRUCK):6 13/16" (+/- 1/8") NUMBER OF ROLLERS: 10 FORK OPENING WIDTH12 7/8" FORK OPENING HEIGHT 3 3/8"

DESIGNED TO ACCOMODATE

TOUGH BAKED IN POWDER COAT

MOST PALLET TRUCK

YELLOW FINSH SPECIAL FEATURES NONE

APPROX. WEIGHT / LOST LOAD = 288.41 MINIMUM EFFECTIVE THICKNESS = FORK LENGTH - 40 15/16" **VERTICAL CENTER OF GRAVITY =** 1 13/16" HORIZONTAL CENTER OF GRAVITY = 19 3/4"