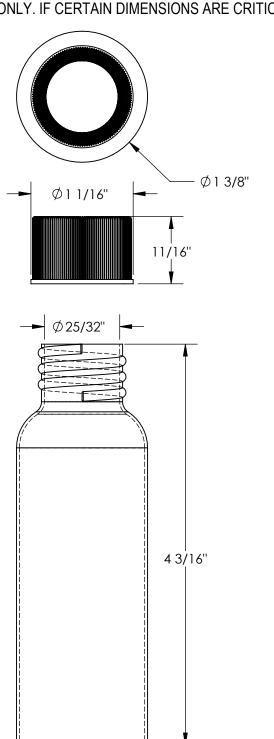

## STANDARD FEATURES

MODEL NUMBER IS BTL-MA-2 **OVERALL DIAMETER IS: 1 3/8" OVERALL HEIGHT IS: 4 3/16"** MAX CAPACITY IS: 2 OZ.