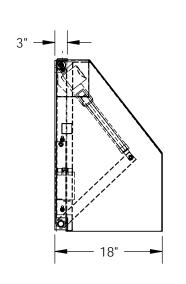

## STANDARD FEATURES

**MODEL NUMBER IS BTT-10-36** MAX. CAPACITY IS 1000 LBS. PLATFORM WIDTH IS 28" PLATFORM LENGTH IS 36" PLATFORM LIP IS 3" DEGREES OF TILT: 0° TO 45° LINEAR ACTUATED PUSH BUTTON HAND PENDANT **CONTROL** 115V SINGLE PHASE STANDARD