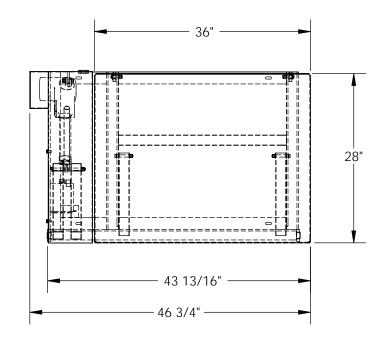

## STANDARD FEATURES

**MODEL NUMBER IS BTT-10-36** MAX. CAPACITY IS 1000 LBS. PLATFORM WIDTH IS 28" PLATFORM LENGTH IS 36" PLATFORM LIP IS 3" DEGREES OF TILT: 0° TO 45° LINEAR ACTUATED PUSH BUTTON HAND PENDANT **CONTROL** 115V SINGLE PHASE STANDARD