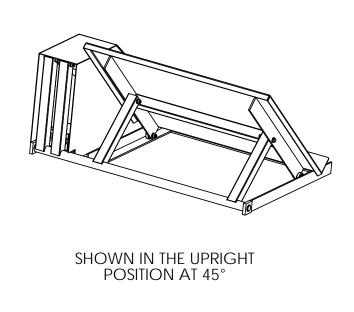

## STANDARD FEATURES

**MODEL NUMBER IS BTT-10-36** MAX. CAPACITY IS 1000 LBS. PLATFORM WIDTH IS 28" PLATFORM LENGTH IS 36" PLATFORM LIP IS 3" DEGREES OF TILT: 0° TO 45° LINEAR ACTUATED PUSH BUTTON HAND PENDANT **CONTROL** 115V SINGLE PHASE STANDARD