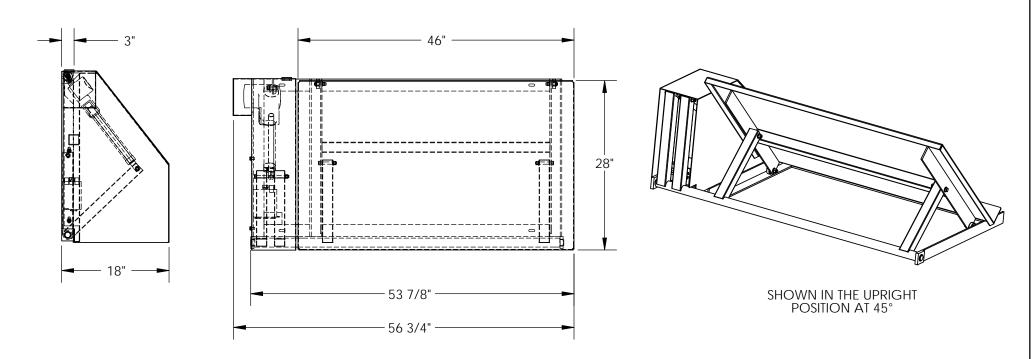

## STANDARD FEATURES

MODEL NUMBER IS BTT-10-46
MAX. CAPACITY IS 1000 LBS.
PLATFORM WIDTH IS 28"
PLATFORM LENGTH IS 46"
PLATFORM LIP IS 3"
DEGREES OF TILT: 0° TO 45°
LINEAR ACTUATED
PUSH BUTTON HAND PENDANT
CONTROL
115V SINGLE PHASE STANDARD