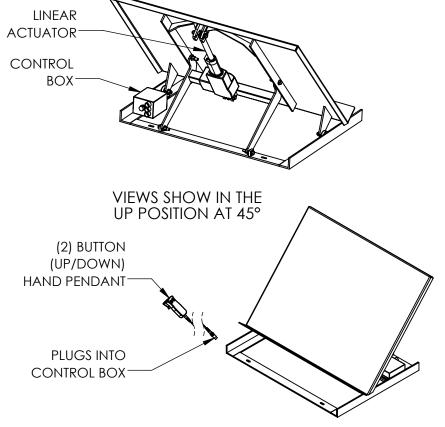

## STANDARD FEATURES

MODEL NUMBER IS BTT-5-36 MAX. CAPACITY IS 500 LBS. PLATFORM WIDTH IS 28" PLATFORM LENGTH IS 36" PLATFORM HEIGHT IS 5" PLATFORM LIP IS 3" DEGREES OF TILT: 0° TO 45° LINEAR ACTUATED

DIMENSION TOLERANCE ± 1/4"

PUSH BUTTON HAND PENDANT
CONTROL WITH 8 FT. LONG CORD

115V SINGLE PHASE STANDARD
BASE FRAME HAS SLOTED HOLES FOR INSTALLATION
TOUGH BAKED IN POWDER COATED BLUE FINISH