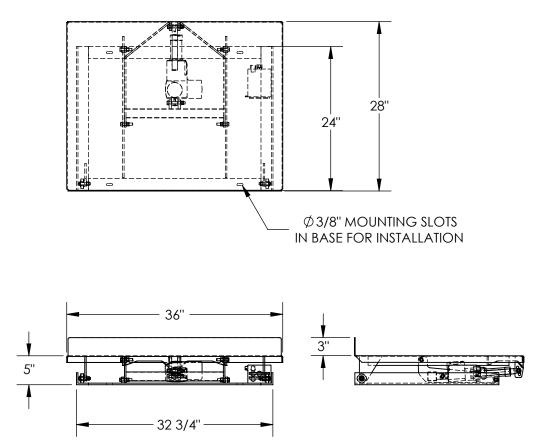

## STANDARD FEATURES

MODEL NUMBER IS BTT-5-36 MAX. CAPACITY IS 500 LBS. PLATFORM WIDTH IS 28" PLATFORM LENGTH IS 36" PLATFORM HEIGHT IS 5" PLATFORM LIP IS 3" DEGREES OF TILT: 0° TO 45° LINEAR ACTUATED

DIMENSION TOLERANCE ± 1/4"

PUSH BUTTON HAND PENDANT
CONTROL WITH 8 FT. LONG CORD

115V SINGLE PHASE STANDARD
BASE FRAME HAS SLOTED HOLES FOR INSTALLATION
TOUGH BAKED IN POWDER COATED BLUE FINISH