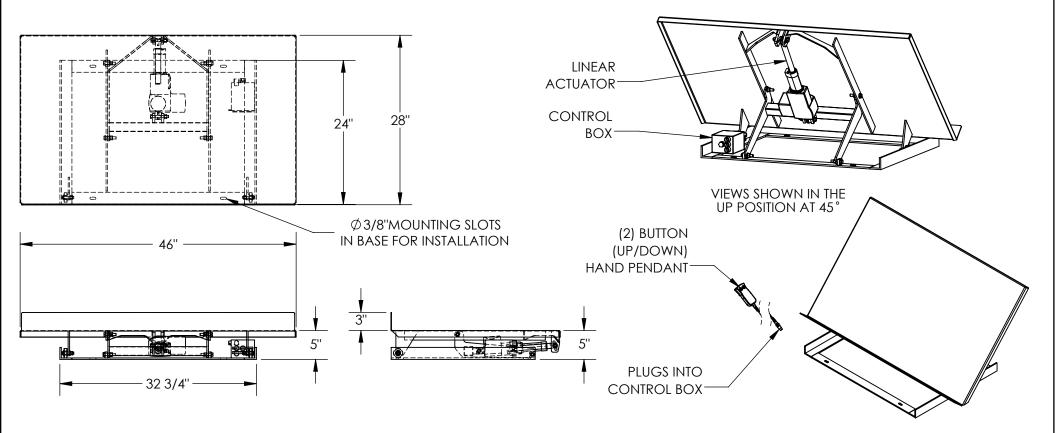

## BENCH TOP TILTER - BTT-5-46

APPROX WEIGHT: 123.67 lbs.

DOES NOT INCLUDE WEIGHT OF POWER OR PACKAGING!!!

\*\*\* ANY ADDITIONS, DELETIONS, OR OMISSIONS MUST BE CORRECTED ON THIS DRAWING AS THIS DRAWING WILL BE CONSIDERED ALL INCLUSIVE \*\*\*
ALL GRAPHICS PROVIDED ARE FOR REFERENCE ONLY. IF CERTAIN DIMENSIONS ARE CRITICAL PLEASE VERIFY THOSE DIMENSIONS WITH YOUR SALESPERSON

## STANDARD FEATURES

MODEL NUMBER IS BTT-5-46
MAX. CAPACITY IS 500 LBS.
PLATFORM WIDTH IS 28"
PLATFORM LENGTH IS 46"
PLATFORM HEIGHT IS 5"
PLATFORM LIP IS 3"
DEGREES OF TILT: 0° TO 45° DIMENSION
LINEAR ACTUATED
PUSH BUTTON HAND PENDANT
CONTROL WITH 8 FT. LONG CORD
115V SINGLE PHASE STANDARD
BASE FRAME HAS SLOTED HOLES FOR INSTALLATION
TOUGH BAKED IN POWDER COATED BLUE FINISH