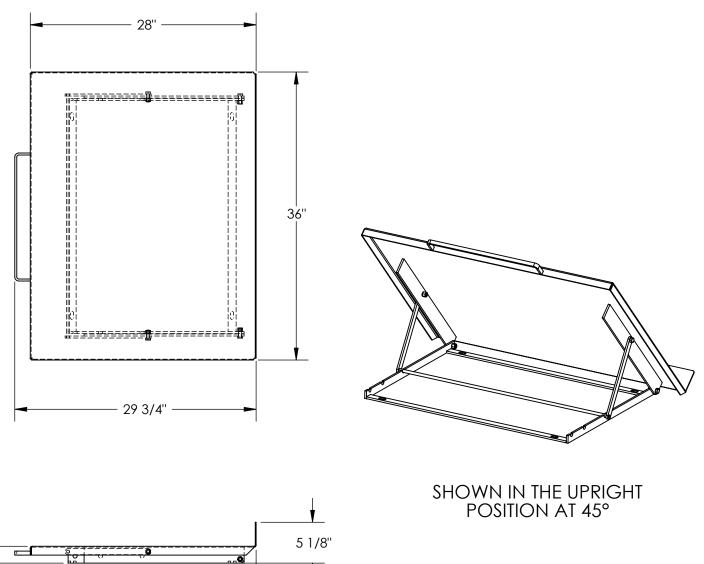

## **BENCH TOP TILTER - BTT-6-36**

APPROX WEIGHT: 51.07 lbs. DOES NOT INCLUDE WEIGHT OF POWER OR PACKAGING!!!

\*\*\*ANY ADDITIONS, DELETIONS, OR OMISSIONS MUST BE CORRECTED ON THISDRAWING AS THIS DRAWING WILL BE CONSIDERED ALL INCLUSIVE\*\*\*

ALL GRAPHICS PROVIDED ARE FOR REFERENCE ONLY. IF CERTAIN DIMENSIONS ARE CRITICAL PLEASE VERIFY THOSE DIMENSIONS WITH YOUR SALESPERSON

| STANDARD FEATURES                                                                                                                                                                        | A                | I, THE UNDERSIGNED, AGREE THAT THE PRODUCT AS<br>REPRESENTED SATISFIES DESIGN AND DIMENSION<br>REQUIREMENTS. I ALSO ACKNOWLEDGE MY DUTY TO<br>CONFIRM PRODUCT AND INSTALLATION<br>COMPLIANCE WITH ALL APPLICABLE FEDERAL, STATE<br>AND LOCAL REGULATIONS AND STANDARDS.<br>ALL SPECIAL UNITS ARE NON-RETURNABLE<br>[] As drawn [] As marked |                                         |            |  |
|------------------------------------------------------------------------------------------------------------------------------------------------------------------------------------------|------------------|---------------------------------------------------------------------------------------------------------------------------------------------------------------------------------------------------------------------------------------------------------------------------------------------------------------------------------------------|-----------------------------------------|------------|--|
| MODEL NUMBER IS BTT-6-36<br>OVERALL WIDTH IS 36"<br>OVERALL LENGTH IS 29 3/4"<br>OVERALL HEIGHT IS 2"<br>MAX CAPACITY IS 600 LBS.<br>DEGREES OF TILT: 15°, 30°, 45°<br>MANUALLY OPERATED | P<br>P<br>R<br>O |                                                                                                                                                                                                                                                                                                                                             |                                         |            |  |
|                                                                                                                                                                                          | V<br>A<br>L      | Signed:                                                                                                                                                                                                                                                                                                                                     |                                         | _Date:     |  |
|                                                                                                                                                                                          |                  | LEAD TIME WILL START UPON RECEIPT<br>OF SIGNED APPROVAL DRAWING                                                                                                                                                                                                                                                                             |                                         |            |  |
|                                                                                                                                                                                          |                  | IBUTOR'S NAME:                                                                                                                                                                                                                                                                                                                              |                                         | P.O.# v    |  |
| SPECIAL FEATURES                                                                                                                                                                         |                  |                                                                                                                                                                                                                                                                                                                                             |                                         | <u> </u>   |  |
|                                                                                                                                                                                          |                  |                                                                                                                                                                                                                                                                                                                                             |                                         | W.O.# X    |  |
| NONE                                                                                                                                                                                     | DRA              | WN BY: DEY                                                                                                                                                                                                                                                                                                                                  | ,,,,,,,,,,,,,,,,,,,,,,,,,,,,,,,,,,,,,,, | SALES: X   |  |
| -                                                                                                                                                                                        |                  | RENCE: X                                                                                                                                                                                                                                                                                                                                    | SCALE: 1:12                             | FILE NAME: |  |
|                                                                                                                                                                                          | QUO              | TED LEAD TIME: X                                                                                                                                                                                                                                                                                                                            | QUOTE #<br>X                            | 03-007-001 |  |