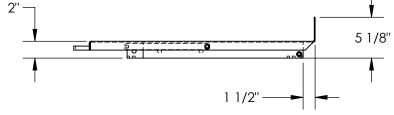

## **BENCH TOP TILTER - BTT-6-36**

APPROX WEIGHT: 51.07 lbs. DOES NOT INCLUDE WEIGHT OF POWER OR PACKAGING!!!

\*\*\*ANY ADDITIONS, DELETIONS, OR OMISSIONS MUST BE CORRECTED ON THISDRAWING AS THIS DRAWING WILL BE CONSIDERED ALL INCLUSIVE\*\*\*

ALL GRAPHICS PROVIDED ARE FOR REFERENCE ONLY. IF CERTAIN DIMENSIONS ARE CRITICAL PLEASE VERIFY THOSE DIMENSIONS WITH YOUR SALESPERSON

| STANDARD FEATURES                                                                                                                                                                        | A                | I, THE UNDERSIGNED, AGREE THAT THE PRODUCT AS<br>REPRESENTED SATISFIES DESIGN AND DIMENSION<br>REQUIREMENTS. I ALSO ACKNOWLEDGE MY DUTY TO<br>CONFIRM PRODUCT AND INSTALLATION<br>COMPLIANCE WITH ALL APPLICABLE FEDERAL, STATE<br>AND LOCAL REGULATIONS AND STANDARDS.<br>ALL SPECIAL UNITS ARE NON-RETURNABLE<br>[] As drawn [] As marked |                                         |            |  |
|------------------------------------------------------------------------------------------------------------------------------------------------------------------------------------------|------------------|---------------------------------------------------------------------------------------------------------------------------------------------------------------------------------------------------------------------------------------------------------------------------------------------------------------------------------------------|-----------------------------------------|------------|--|
| MODEL NUMBER IS BTT-6-36<br>OVERALL WIDTH IS 36"<br>OVERALL LENGTH IS 29 3/4"<br>OVERALL HEIGHT IS 2"<br>MAX CAPACITY IS 600 LBS.<br>DEGREES OF TILT: 15°, 30°, 45°<br>MANUALLY OPERATED | P<br>P<br>R<br>O |                                                                                                                                                                                                                                                                                                                                             |                                         |            |  |
|                                                                                                                                                                                          | V<br>A<br>L      | Signed:                                                                                                                                                                                                                                                                                                                                     |                                         | _Date:     |  |
|                                                                                                                                                                                          |                  | LEAD TIME WILL START UPON RECEIPT<br>OF SIGNED APPROVAL DRAWING                                                                                                                                                                                                                                                                             |                                         |            |  |
|                                                                                                                                                                                          |                  | IBUTOR'S NAME:                                                                                                                                                                                                                                                                                                                              |                                         | P.O.# v    |  |
| SPECIAL FEATURES                                                                                                                                                                         |                  |                                                                                                                                                                                                                                                                                                                                             |                                         | <u> </u>   |  |
|                                                                                                                                                                                          |                  |                                                                                                                                                                                                                                                                                                                                             |                                         | W.O.# X    |  |
| NONE                                                                                                                                                                                     | DRA              | WN BY: DEY                                                                                                                                                                                                                                                                                                                                  | ,,,,,,,,,,,,,,,,,,,,,,,,,,,,,,,,,,,,,,, | SALES: X   |  |
| -                                                                                                                                                                                        |                  | RENCE: X                                                                                                                                                                                                                                                                                                                                    | SCALE: 1:12                             | FILE NAME: |  |
|                                                                                                                                                                                          | QUO              | TED LEAD TIME: X                                                                                                                                                                                                                                                                                                                            | QUOTE #<br>X                            | 03-007-001 |  |