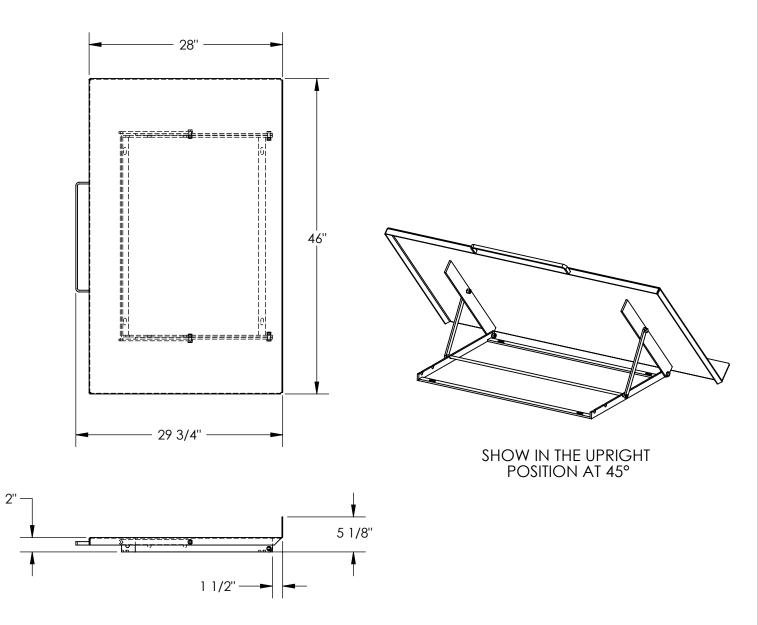

ALL GRAPHICS PROVIDED ARE FOR REFERENCE ONLY. IF CERTAIN DIMENSIONS ARE CRITICAL PLEASE VERIFY THOSE DIMENSIONS WITH YOUR SALESPERSON

| MODEL NUMBER IS BTT-6-46<br>OVERALL WIDTH IS 46"<br>OVERALL LENGTH IS 29 3/4"<br>OVERALL HEIGHT IS 2" | A                          | I, THE UNDERSIGNE<br>REPRESENTED SAT<br>REQUIREMENTS. 1 A                                                                                                                                                      | IMENSION<br>MY DUTY TO |      |            |
|-------------------------------------------------------------------------------------------------------|----------------------------|----------------------------------------------------------------------------------------------------------------------------------------------------------------------------------------------------------------|------------------------|------|------------|
|                                                                                                       | P<br>R<br>O<br>V<br>A<br>L | CONFIRM PRODUCT AND INSTALLATION<br>COMPLIANCE WITH ALL APPLICABLE FEDERAL, STATE<br>AND LOCAL REGULATIONS AND STANDARDS.<br>ALL SPECIAL UNITS ARE NON-RETURNABLE<br>[] As drawn [] As marked<br>Signed: Date: |                        |      |            |
|                                                                                                       |                            | LEAD TIME WILL START UPON RECEIPT<br>OF SIGNED APPROVAL DRAWING                                                                                                                                                |                        |      |            |
|                                                                                                       | DISTR                      | IBUTOR'S NAME:                                                                                                                                                                                                 |                        |      | P.O.# v    |
| SPECIAL FEATURES                                                                                      | VESTIL MANUFACTURING       |                                                                                                                                                                                                                |                        | -    | м.о.# X    |
| NONE                                                                                                  | DRA۱                       | NN BY: DEY                                                                                                                                                                                                     | DATE: 7/0              | 6/10 | SALES: X   |
|                                                                                                       |                            | RENCE: X                                                                                                                                                                                                       |                        |      | FILE NAME: |
|                                                                                                       | QUO                        | TED LEAD TIME: X                                                                                                                                                                                               | QUOTE #<br>X           |      | 03-007-002 |