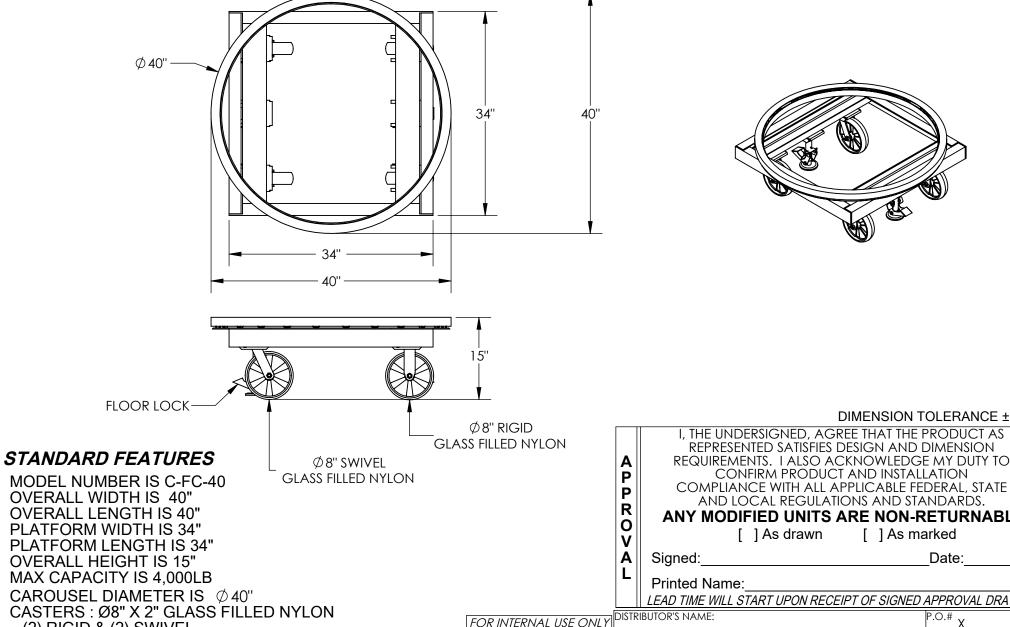

## **ECONOMIC PALLET & CONTAINER TRANSPORTERS - C-FC-40**

APPROX WEIGHT: 188.97 lbs. DOES NOT INCLUDE WEIGHT OF POWER OR PACKAGING!!!

\*\*\* ANY ADDITIONS, DELETIONS, OR OMISSIONS MUST BE CORRECTED ON THIS DRAWING AS THIS DRAWING WILL BE CONSIDERED ALL INCLUSIVE \*\*\* ALL GRAPHICS PROVIDED ARE FOR REFERENCE ONLY. IF CERTAIN DIMENSIONS ARE CRITICAL PLEASE VERIFY THOSE DIMENSIONS WITH YOUR SALESPERSON

## ANY MODIFIED UNITS ARE NON-RETURNABLE

[ ] As marked Date:

LEAD TIME WILL START UPON RECEIPT OF SIGNED APPROVAL DRAWING

(2) RIGID & (2) SWIVEL TOUGH BAKED IN POWDER COATED BLUE FINISH QTY. 2: FLOOR LOCKS