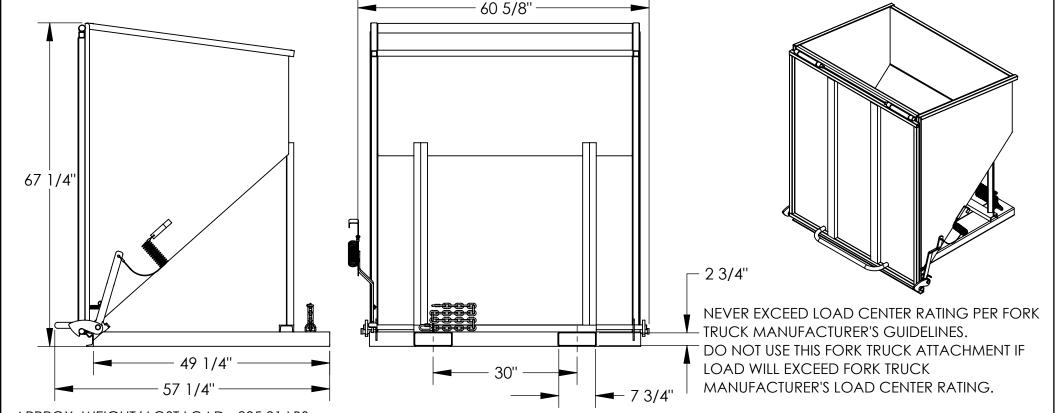

## STEEL CHUTE HOPPERS - C-HOP-200

APPROX WEIGHT: 805.31 lbs.

\*\*\* ANY ADDITIONS, DELETIONS, OR OMISSIONS MUST BE CORRECTED ON THIS DRAWING AS THIS DRAWING WILL BE CONSIDERED ALL INCLUSIVE \*\*\* ALL GRAPHICS PROVIDED ARE FOR REFERENCE ONLY. IF CERTAIN DIMENSIONS ARE CRITICAL PLEASE VERIFY THOSE DIMENSIONS WITH YOUR SALESPERSON

APPROX. WEIGHT/ LOST LOAD= 805.31 LBS.

FOR FORKS LONGER THAN 50"

EFFECTIVE THICKNESS= FORK LENGTH MINUS 49 1/4"

FOR FORK LENGTHS 48" OR SHORTER

MINIMIUN EFFECTIVE THICKNESS= LESS THAN 1"

## STANDARD FEATURES

MODEL NUMBER: C-HOP-200 CAPACITY: 2,000 LBS.

**VOLUME: 2 CUBIC YARDS** 

**OVERALL WIDTH: 60 5/8"** 

**OVERALL LENGTH: 57 1/4" OVERALL HEIGHT: 67 1/4"** 

FORK POCKETS: 7 3/4" W x 2 3/4" H

**USABLE ON 30" CENTERS** 

FORK POCKETS LENGTH: 49 1/4"

**PULL CABLE RELEASE** 

AUTOMATIC DOOR RETURN AND LATCH SAFETY CHAIN TO SECURE TO TRUCK DURABLE LIQUID PAINT BLUE FINISH